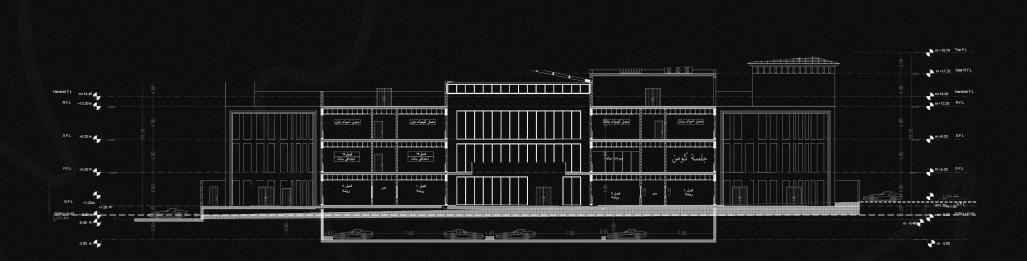

## ARCHITECTURAL PROJECTS

SCHOOL VILLAR

الواجمة الشرقية

| الختـــم                                           |         |          |        | : 11    |                      | ·                          |          |        |       |          |                 |              | دود         | الہ                               |                   | الاستخدام   | نسبة البناع عدد الوحدات ا |                                                          | المساحة             | الدور        |                |              | 1          |
|----------------------------------------------------|---------|----------|--------|---------|----------------------|----------------------------|----------|--------|-------|----------|-----------------|--------------|-------------|-----------------------------------|-------------------|-------------|---------------------------|----------------------------------------------------------|---------------------|--------------|----------------|--------------|------------|
| الحسيم                                             | بنات    | واقف-    | ل والم | الفصو   | اعداد                | اعداد الفصول والمواقف-بنين |          |        |       |          | ن جنوب غرب      |              | شرق         | الاتجاه شمال شرق                  |                   | تعليمى      | 1 / 01,11"                |                                                          | τρ τντη,τε          | القبو        |                | الواجهات     | اسم اللوحة |
|                                                    | الباصات | السيارات | اجمالى | اعداد   |                      | الباصات                    | السيارات | اجمالى | اعداد |          | شارع عرض19م     | شارع عرض١٩ م | رع عرض10 م  | ف سیارات یلیع شا<br>ع هرض ۲۰٫۰۰ م | الحد موالا        | تعليمى      | 1                         | 7. 01,11                                                 | Tp TY09, YE         | الدور الارضى |                | )            |            |
|                                                    |         | المطلوبة |        |         |                      |                            | المطلوبة | الطلاب |       | العرحلة  | p 9.            | ۴ ۸۰         | ۰۹ م        | r .                               | الطول             | تعليمى      | ١                         | 7. OT1A4                                                 | Tp 17.1.79          | الدور الاول  |                | مقياس الرسم  |            |
|                                                    | ٦       | ٦        | ۳٦.    | r<br>vi | حضائة -<br>ياض اطغال | -                          | -        | -      | -     | -        | ۴۳              | ٥٨,٨ ٩       | ٣٩          | ه م                               | الارتداد          | تعليمى      | ١                         | 7. OT, 14                                                | Tp 17.1.7.19        | الدور الثانى |                | نوع المخطط   | رقم الصفحة |
|                                                    | ٨       | ١٢       | ٤٨٠    | 17      | ابستداع              | ٣                          | 17       | 17.    | ٨     | ابستتاع  | للرب            | عدد الم      |             | لفصول                             | عدد ا             | خدمات       | -                         | 7. 9,0A                                                  | τρ 79., EV          | الدور الثالث |                | تاريخ المخطط | رقم الصفحة |
|                                                    | ٣       | ٥        | ۱۸.    | ٩       | مستوسط               | ٢                          | 11       | 14.    | ٦     | مستومط   | طالب            | 17           | ىل          | , فم                              | λ.                |             | -                         |                                                          | 5- 101.7,95         | الاجمالى     |                |              | A-9        |
|                                                    | ٣       | ١٨       | ۱۸۰    | ٩       | ئ_انون               | ۲                          | ٢٤       | ١٢.    | ٦     | ق_انو ي  |                 |              | واقف        | الم                               |                   | مظلات       | -                         | 7. 10,.1"                                                | τ <u>ρ</u> 1.λ.τ,ττ | مظلات        | V1.111. T1111E | رقم العقد    |            |
|                                                    |         | E        | ١٢.,   | ۹.      | الاجمالى             |                            | 70       | ٤      |       |          | لياصات المتوفرة | ت المطلوبة ا | فرة الباصان | السيارات المتو                    | السيارات العطلوبة | غرفة كمرباع | -                         | r <sub>r</sub> . און | ۲ <u>م</u> ۱۱٬۹۸    | غرفة كمرباع  | Te YT          | مساحة الارض  |            |
| تم اعداد المخططات طبقا لمتطلبات كود البناء السعودى | 1.      |          |        |         | 000000               |                            |          | ç      |       | الاجمالن | ۲۷ باص          | باص          | ية Y7       | ۹۱ سیار                           | ۹۳ سیارة          | اسوار       |                           | -                                                        | ۳۱۹,۷.              | اسوار        |                |              |            |

قطاع ا-ا

| الختسم                                             |         |          |        |         |                       |         |          |        |       |          |              |                | دود         | الح                               |                   | الاستخدام   | عدد الوحدات | نسبة البناء   ه | المساحة     | الدور 📗      |              |              |                |
|----------------------------------------------------|---------|----------|--------|---------|-----------------------|---------|----------|--------|-------|----------|--------------|----------------|-------------|-----------------------------------|-------------------|-------------|-------------|-----------------|-------------|--------------|--------------|--------------|----------------|
| الحليبيم                                           | بنات    | واقف-    | ل والم | الفصوا  | اعداد                 | بنين    | واقف-    | ل والم | الفصو |          | عرب          | جنوب           | شرق         | شمال                              | الاتجاه           | تعليمى      | ۱           | % 01,9r         | Tp 1789,82  | القبو        |              | قطاع ا-ا     | اسم اللوحة     |
|                                                    | الباصات | السيارات | اجمالى | اعداد   |                       | الباصات | السيارات | اجمالى | اعداد |          | ارع عرض10 م  | بارع عرض10 م ش | ع عرض١٩ م ٢ | قف سیارات یلیه<br>ارع هرض ۲۰٫۰۰ م | الحد موا          | تعليمى      | ۱           | % or,ri         | Tp 1709, VE | الدور الارضى |              | )            |                |
|                                                    |         |          |        |         |                       |         | المطلوبة |        |       | المرحلة  | ۹۰ م         | ۹۸۰            | ۹۰ م        | ۰۸ م                              | الطول             | تعليمى      | ۱           | % OT, 19        | ۲۵ ۳۸.۸, ٦٩ | الدور الأول  |              | مقياس الرسم  |                |
|                                                    | ٦       | ٦        | ٣٦.    | ۲<br>۱۲ | مشانة -<br>رياض اطغال | -       | -        | -      | -     | -        | ٢٣           | ۴ ۸,۸٥         | ٣٩          | ٩٤                                | الارتداد          | تعليمى      | ١           | % OT, 19        | Tp TA.A,79  | الدور الثانى |              | نوع المخطط   | (              |
|                                                    | ٨       | ١٢       | ٤λ.    | ٢٤      | ابستداى               | ٣       | 17       | 171.   | ٨     | ايستداع  | رب           | عدد الطا       |             | الفصول                            | عدد               | خدمات       | -           | ·/. 9,0A        | ۲۵ ۲۹       | الدور الثالث |              |              | \ رقم الصفحة \ |
|                                                    | ٣       | 0        | ۱۸.    | ٩       | مستومط                | ۲       | ١٢       | ١٢.    | ٦     | مستوسط   | طالب         | 17             | ل           | ۸ فص                              |                   | 1           | -           | <u></u>         | ۲۴ ۱٥٨.٦,9٣ | الاجمالى     |              | تاريخ المخطط | \ A-11         |
|                                                    | ٣       | ١٨       | ١٨٠    | 9       | ئ_ادوى                | ۲       | ٢٤       | ١٢.    | ٦     | ٿ_ادو ي  |              |                | واقف        | الد                               |                   | مظلات       | -           | % ro,.r         | ۲۵ ۱۸۰۲٬۲۲  | مظلات        | Y1.11A.TI11E | رقم العقد    |                |
|                                                    |         | ٤١       | ۱۲.,   | 1       | الاجمالى              |         | ٥٢       |        |       |          | سات المتوفرة | المطلوبة الياه | رة الياصات  | السيارات المتوف                   | السيارات المطلوبة | غرفة كعرباء |             | 7,17            | ۲۴ ۱۱,۹۸    | غرفة كمرباء  | TA YY        | مساحة الارض  |                |
| تم اعداد المخططات طبقا لمتطلبات كود البناء السمودى | 1 ''    | L 21     |        |         | الاجمادي              | , r     |          | ٤      |       | الاجمالى | ۲ باص        | باص ۲          | TY ä        | ۹۱ سیار                           | ۹۳ سیارة          | اسوار       |             |                 | لم ٣١٩,٧.   | اسوار        |              |              |                |

-

| ŕ | 10, | عرض | ارع |
|---|-----|-----|-----|
|   |     |     |     |

| الختسيم                                         |         | 171       |        |        |                        | اعداد الفصول والمواقف-ينين |          |        |       |         |                |                | سيدود      | الہ                                        |                        | الاستخدام   | عدد الوخدات الاستخدام |          |     | المساحة    | الدور        |         |                   |            |
|-------------------------------------------------|---------|-----------|--------|--------|------------------------|----------------------------|----------|--------|-------|---------|----------------|----------------|------------|--------------------------------------------|------------------------|-------------|-----------------------|----------|-----|------------|--------------|---------|-------------------|------------|
| المتسلم                                         | - u     | والك      | ل والد | القصو  | اعداد                  | ہیں                        | بواقف-   | ل والد | العصو |         | عرب            | جلوب           | شرق        | شمال                                       |                        | تعليمن      | N                     | 7. 03,81 | r   | Te 1719,55 | القبو        | U 0     | مخطط الدور الثانو | سم اللوحة  |
|                                                 | الياصات | الموارات  | اجعالن | اعداد  |                        | الياصات                    | الميارات | لجماس  | اعداد |         | شارع عدنواا م  | شارع عدنواا م  | وع عرضة م  | والله موارات وابه شارع عر<br>شارع مرض ۲۰ م | الحد <mark>مراد</mark> | ذعليمي ا    | 1                     | 7. OT,T  | ·   | To TYDEVE  | الدور الارضى | a       | 1                 |            |
|                                                 |         | المعللوية |        | القسول | II The self            | المطلوبة                   | المطلوية |        |       | المرحلة | C 14           | r              | ~ *        | r                                          | الطول                  | تمليمى      | 1                     | 7. 04,1  |     | Y 12.4,74  | الدور الاول  |         | مقيامن الرسم      |            |
|                                                 | ۲       | ٦         | 41.    | 1 in   | ستانة -<br>رياني اطلال | -                          | -        | -      | -     | -       | r *            | r 1,16         | ۴ ۳        | r 1                                        | الارعاد                | تمليهى      | 1                     | 7. 04.1  |     | 1 YA-1.74  | الدور الثاني |         | توع المتطط        | رقم الصفحة |
|                                                 | ٨       | 11        | ει.    | TE     | بسعاد                  | ٣                          | 11       | 11-    | ٨     | ابسطاق  | للاب           | مدد الط        |            | لقصول                                      | عدد ا                  | خدمات       | -                     | 1. 10    | ٨   | Tr 71.LY   | الفور الثالث |         | تاريخ المخطط      |            |
|                                                 | ٣       | •         | ۱۸۰    |        | منتوسط                 | ۲                          | ١٣       | 17-    | ٦     | متوسط   | ملالب          | <b>n</b> -     | سل ا       | . ba                                       | <b>k</b> -             |             | -                     |          | Ĩ   | to we war  | الاجمالى     |         | 1 2000. (200      | A-5        |
|                                                 | ٣       | u         | ¥      |        | تسابون                 | ۲                          | 15.      | ١٣.    | 1     | لسانون  | 1              |                | سبواقف     | ال                                         |                        | مظلات       | -                     | Z 10,.1  | - 1 | Te IN.T.TE | مظلات        | MULTINE | رقم العقد         |            |
|                                                 |         | - 11      | 17     |        | الاجمالي               | <b>.</b>                   | δT       |        |       |         | الدان المتوفرة | ت السللوبية ال | ورة أبياسة | المهارات العلو                             | الموارات المطلوبية     | فرفة كعرباء | -                     | Z 5m     |     | F 1444     | غرفة كمرباء  | τ. vr   | مساهة الارض       |            |
| تم اعداد المضغلات طبقا لمقلليات كرد البناء السم |         |           |        |        | Cherry as              | <b>1</b>                   | 51       | 1      |       | لاجعالي | ۹۷ باس         | ياس            | TV 3.      | 41 سيا                                     | ۹۴ سیارة               | اسوار       |                       | =        |     | top may.   | اسوار        |         |                   |            |

| الختسم                                                                                                                                                                                                                                                                                                                                                                                                                                                                                                                                                                                                                                                                                                                                                                                                                                                                                                                                                                                                                                                                                                                                                                                                                                                                                                                                                                                                                                                                                                                                                                                                                                                                                                                                                                                                                                                                                                                                                                                                                                                                                                                         | . 1.    | : *1       |         | 1 :1    | 1.1.1.1    |          | : 21       |        | :11    |          |                |                | مىدود        | JI                                      |                  | الاستخدام   | عدد الوحدات | نسبة البناع | المساحة             | الدور        |                   |              |            |
|--------------------------------------------------------------------------------------------------------------------------------------------------------------------------------------------------------------------------------------------------------------------------------------------------------------------------------------------------------------------------------------------------------------------------------------------------------------------------------------------------------------------------------------------------------------------------------------------------------------------------------------------------------------------------------------------------------------------------------------------------------------------------------------------------------------------------------------------------------------------------------------------------------------------------------------------------------------------------------------------------------------------------------------------------------------------------------------------------------------------------------------------------------------------------------------------------------------------------------------------------------------------------------------------------------------------------------------------------------------------------------------------------------------------------------------------------------------------------------------------------------------------------------------------------------------------------------------------------------------------------------------------------------------------------------------------------------------------------------------------------------------------------------------------------------------------------------------------------------------------------------------------------------------------------------------------------------------------------------------------------------------------------------------------------------------------------------------------------------------------------------|---------|------------|---------|---------|------------|----------|------------|--------|--------|----------|----------------|----------------|--------------|-----------------------------------------|------------------|-------------|-------------|-------------|---------------------|--------------|-------------------|--------------|------------|
| , تختیہم                                                                                                                                                                                                                                                                                                                                                                                                                                                                                                                                                                                                                                                                                                                                                                                                                                                                                                                                                                                                                                                                                                                                                                                                                                                                                                                                                                                                                                                                                                                                                                                                                                                                                                                                                                                                                                                                                                                                                                                                                                                                                                                       | بات     | واقف-م     | ى والمو | لفصور   | اعداد ا    | بىيں     | واقف-      | ل والم | الفصو  | اعداد    | غرب            | جنوب           | شرق          | شمال                                    | الاتجاه          | تعليمى      | 1           | X 01,98     | ۲۵ ۳۷۳۹,۳٤          | القبو        |                   | قطاع ب - ب   | سم اللوحة  |
|                                                                                                                                                                                                                                                                                                                                                                                                                                                                                                                                                                                                                                                                                                                                                                                                                                                                                                                                                                                                                                                                                                                                                                                                                                                                                                                                                                                                                                                                                                                                                                                                                                                                                                                                                                                                                                                                                                                                                                                                                                                                                                                                | الباصات | لسيارات    | جمالي ا | عداد ا  |            | الباصات  | السيارات   | اجمالى | اعداد  |          | شارع عرض١٥ م   | شارع عرض١٥ م   | بارع عرض١٥ م | مواقف سيارات يليه م<br>شارع عرض ٢٠,٠٠ م | الحد             | تعليمى      | 1           | × 01,11     | Tp 1709, VE         | الدور الارضى |                   |              |            |
|                                                                                                                                                                                                                                                                                                                                                                                                                                                                                                                                                                                                                                                                                                                                                                                                                                                                                                                                                                                                                                                                                                                                                                                                                                                                                                                                                                                                                                                                                                                                                                                                                                                                                                                                                                                                                                                                                                                                                                                                                                                                                                                                |         | المطلوبة ا | لطلاب ا | فصول اا | المرحلة ال | المطلوبة | المطلوبة ا | الطلاب | الفصول | المرحلة  | ۹۰ م           | ۸۰ م           | ۹۰ م         | ۸۰ م                                    | الطول            | تعليمى      |             | % or,19     | Tp 17.1.79          | الدور الاول  | 1                 | مقياس الرسم  |            |
|                                                                                                                                                                                                                                                                                                                                                                                                                                                                                                                                                                                                                                                                                                                                                                                                                                                                                                                                                                                                                                                                                                                                                                                                                                                                                                                                                                                                                                                                                                                                                                                                                                                                                                                                                                                                                                                                                                                                                                                                                                                                                                                                | ٦       |            | ٣٩.     |         |            | * -      | -          | -      | -      | -        | ٣٩             | ۸٫۸٥ م         | ۴۳           | ع م                                     | الارتداد         | تعليمى      | 1           | % OY,19     | ۲۴ ۳۸.۸,٦٩          | الدور الثانى | 1                 | نوع المخطط   | رقم الصفحة |
|                                                                                                                                                                                                                                                                                                                                                                                                                                                                                                                                                                                                                                                                                                                                                                                                                                                                                                                                                                                                                                                                                                                                                                                                                                                                                                                                                                                                                                                                                                                                                                                                                                                                                                                                                                                                                                                                                                                                                                                                                                                                                                                                | ٨       | ١٢         | ٤٨٠     | 12      | ابستدائى   | ٣        | 17         | 17.    | ٨      | ابستدائى | للاب           | عدد الط        |              | . الفصول                                | عدد              | خدمات       | -           | 7. 9,01     | ۲۵ ٦٩.,٤٧           | الدور الثالث |                   | تاريخ المخطط | رقم الصفحة |
|                                                                                                                                                                                                                                                                                                                                                                                                                                                                                                                                                                                                                                                                                                                                                                                                                                                                                                                                                                                                                                                                                                                                                                                                                                                                                                                                                                                                                                                                                                                                                                                                                                                                                                                                                                                                                                                                                                                                                                                                                                                                                                                                | ٣       | ٥          | ۱۸۰     | ٩       | مـــتوسط   | ٢        | ١٢         | ۱۲.    | ٦      | مــتوسط  | طالب           | 17             | صل           | ۸۰ ف                                    |                  |             |             |             | <i>Тр</i> 10Л.7,98° | الاجمالى     | 1                 |              | A - 12     |
|                                                                                                                                                                                                                                                                                                                                                                                                                                                                                                                                                                                                                                                                                                                                                                                                                                                                                                                                                                                                                                                                                                                                                                                                                                                                                                                                                                                                                                                                                                                                                                                                                                                                                                                                                                                                                                                                                                                                                                                                                                                                                                                                | ٣       | ١٨         | ۱۸۰     | ٩       | ئىسانوى    | ٢        | ٢٤         | ۱۲.    | ٦      | ثـــانوى |                |                | مـــواقف     | JI                                      |                  | مظلات       | -           | 7. 10,.17   | ۲۴ ۱۸.۲,۲۲          | مظلات        | ٧١٠١١٨٠٣٦١١٤      | رقم العقد    |            |
|                                                                                                                                                                                                                                                                                                                                                                                                                                                                                                                                                                                                                                                                                                                                                                                                                                                                                                                                                                                                                                                                                                                                                                                                                                                                                                                                                                                                                                                                                                                                                                                                                                                                                                                                                                                                                                                                                                                                                                                                                                                                                                                                |         |            | ١٢      | -       | لاجمالى    | 1 1      | ٥٢         |        |        |          | باصات المتوفرة | ، المطلوبة الب | وفرة الباصان | ة السيارات المن                         | السيارات المطلوب | غرفة كمرباع | -           | 1,17        | ۲۵ ۱۱٬۹۸            | غرفة كهرباء  | Υ <sub>ρ</sub> γτ | مساحة الارض  |            |
| < state that shall be the state of the state |         |            |         |         | د جمالی    | ·    · v |            |        |        | الاجمالى | 1              |                |              |                                         | . 1              |             |             |             | La. may             |              | 1 Ľ               |              |            |