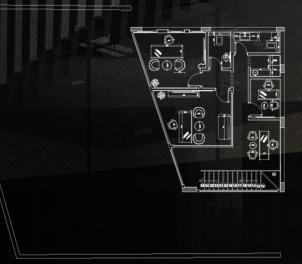

#### **MOO AUTO** Automotive

MOO AUTO, is setting a new standard with its avant-garde showroom design. The concept centers around a striking color palette of deep black and bold red, intended to evoke power, and cutting-edge innovation. The design goal is to transform the showroom into an immersive experience where luxury meets creativity.

Moo Auto's luxury automotive showroom will be a statement of elegance and innovation. The design, characterized by its use of black and red, will not only highlight the opulence of the vehicles but also create an environment that reflects Moo Auto's commitment to exceptional customer experience.