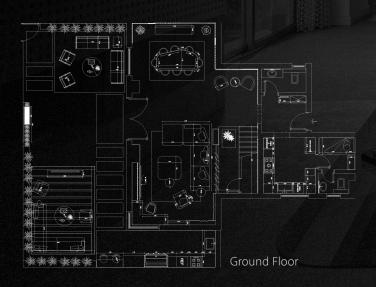

## ARCHITECTURAL PROJECTS

SCHOOL VILLAR

الواجمة الشرقية

| الختـــم                                           |         |          |        | : 11    |                      | ·                          |          |        |       |          |                 |              | دود         | الہ                               |                   | الاستخدام   | نسبة البناع عدد الوحدات ا |                                                          | المساحة             | الدور        |                |              | 1          |
|----------------------------------------------------|---------|----------|--------|---------|----------------------|----------------------------|----------|--------|-------|----------|-----------------|--------------|-------------|-----------------------------------|-------------------|-------------|---------------------------|----------------------------------------------------------|---------------------|--------------|----------------|--------------|------------|
| الحسيم                                             | بنات    | واقف-    | ل والم | الفصو   | اعداد                | اعداد الفصول والمواقف-بنين |          |        |       |          | ن جنوب غرب      |              | شرق         | الاتجاه شمال شرق                  |                   | تعليمى      | 1 / 01,11"                |                                                          | τρ τντη,τε          | القبو        |                | الواجهات     | اسم اللوحة |
|                                                    | الباصات | السيارات | اجمالى | اعداد   |                      | الباصات                    | السيارات | اجمالى | اعداد |          | شارع عرض19م     | شارع عرض١٩ م | رع عرض10 م  | ف سیارات یلیع شا<br>ع هرض ۲۰٫۰۰ م | الحد موالا        | تعليمى      | 1                         | 7. 01,11                                                 | Tp TY09, YE         | الدور الارضى |                | )            |            |
|                                                    |         | المطلوبة |        |         |                      |                            | المطلوبة | الطلاب |       | العرحلة  | p 9.            | ۴ ۸۰         | ۰۹ م        | r .                               | الطول             | تعليمى      | ١                         | 7. OT1A4                                                 | Tp 17.1.79          | الدور الاول  |                | مقياس الرسم  |            |
|                                                    | ٦       | ٦        | ۳٦.    | r<br>vi | حضائة -<br>ياض اطغال | -                          | -        | -      | -     | -        | ۴۳              | ٥٨,٨ ٩       | ٣٩          | ه م                               | الارتداد          | تعليمى      | ١                         | 7. OT, 14                                                | Tp 17.1.7.19        | الدور الثانى |                | نوع المخطط   | رقم الصفحة |
|                                                    | ٨       | ١٢       | ٤٨٠    | 17      | ابستداع              | ٣                          | 17       | 17.    | ٨     | ابستتاع  | للرب            | عدد الم      |             | لفصول                             | عدد ا             | خدمات       | -                         | 7. 9,0A                                                  | τρ 79., EV          | الدور الثالث |                | تاريخ المخطط | رقم الصفحة |
|                                                    | ٣       | ٥        | ۱۸.    | ٩       | مستوسط               | ٢                          | 11       | 14.    | ٦     | مستومط   | طالب            | 17           | ىل          | , فم                              | λ.                |             | -                         |                                                          | 5- 101.7,95         | الاجمالى     |                |              | A-9        |
|                                                    | ٣       | ١٨       | ۱۸۰    | ٩       | ئ_انون               | ۲                          | ٢٤       | ١٢.    | ٦     | ق_انو ي  |                 |              | واقف        | الم                               |                   | مظلات       | -                         | 7. 10,.1"                                                | τ <u>ρ</u> 1.λ.τ,ττ | مظلات        | V1.111. T1111E | رقم العقد    |            |
|                                                    |         | E        | ١٢.,   | ۹.      | الاجمالى             |                            | 70       | ٤      |       |          | لياصات المتوفرة | ت المطلوبة ا | فرة الباصان | السيارات المتو                    | السيارات العطلوبة | غرفة كمرباع | -                         | r <sub>r</sub> . און | ۲ <u>م</u> ۱۱٬۹۸    | غرفة كمرباع  | Te YT          | مساحة الارض  |            |
| تم اعداد المخططات طبقا لمتطلبات كود البناء السعودى | 1.      |          |        |         | 000000               |                            |          | ç      |       | الاجمالن | ۲۷ باص          | باص          | ية Y7       | ۹۱ سیار                           | ۹۳ سیارة          | اسوار       |                           | -                                                        | ۳۱۹,۷.              | اسوار        |                |              |            |

قطاع ا-ا

| الختسم                                             |         |          |        |         |                       |         |          |        |       |          |              |                | دود         | الح                               |                   | الاستخدام   | عدد الوحدات | نسبة البناء   ه | المساحة     | الدور 📗      |              |              |                |
|----------------------------------------------------|---------|----------|--------|---------|-----------------------|---------|----------|--------|-------|----------|--------------|----------------|-------------|-----------------------------------|-------------------|-------------|-------------|-----------------|-------------|--------------|--------------|--------------|----------------|
| الحليبيم                                           | بنات    | واقف-    | ل والم | الفصوا  | اعداد                 | بنين    | واقف-    | ل والم | الفصو |          | عرب          | جنوب           | شرق         | شمال                              | الاتجاه           | تعليمى      | ۱           | % 01,9r         | Tp 1789,82  | القبو        |              | قطاع ا-ا     | اسم اللوحة     |
|                                                    | الباصات | السيارات | اجمالى | اعداد   |                       | الباصات | السيارات | اجمالى | اعداد |          | ارع عرض10 م  | بارع عرض10 م ش | ع عرض١٩ م ٢ | قف سیارات یلیه<br>ارع هرض ۲۰٫۰۰ م | الحد موا          | تعليمى      | ۱           | % or,ri         | Tp 1709, VE | الدور الارضى |              | )            |                |
|                                                    |         |          |        |         |                       |         | المطلوبة |        |       | المرحلة  | ۹۰ م         | ۹۸۰            | ۹۰ م        | ۰۸ م                              | الطول             | تعليمى      | ۱           | % OT, 19        | ۲۵ ۳۸.۸, ٦٩ | الدور الأول  |              | مقياس الرسم  |                |
|                                                    | ٦       | ٦        | ٣٦.    | ۲<br>۱۲ | مشانة -<br>رياض اطغال | -       | -        | -      | -     | -        | ٢٣           | ۴ ۸,۸٥         | ٣٩          | ٩٤                                | الارتداد          | تعليمى      | ١           | % OT, 19        | Tp TA.A,79  | الدور الثانى |              | نوع المخطط   | (              |
|                                                    | ٨       | ١٢       | ٤λ.    | ٢٤      | ابستداى               | ٣       | 17       | 171.   | ٨     | ايستداع  | رب           | عدد الطا       |             | الفصول                            | عدد               | خدمات       | -           | ·/. 9,0A        | ۲۵ ۲۹       | الدور الثالث |              |              | \ رقم الصفحة \ |
|                                                    | ٣       | 0        | ۱۸.    | ٩       | مستومط                | ۲       | ١٢       | ١٢.    | ٦     | مستوسط   | طالب         | 17             | ل           | ۸ فص                              |                   | 1           | -           | <u></u>         | ۲۴ ۱٥٨.٦,9٣ | الاجمالى     |              | تاريخ المخطط | \ A-11         |
|                                                    | ٣       | ١٨       | ١٨٠    | 9       | ئ_ادوى                | ۲       | ٢٤       | ١٢.    | ٦     | ٿ_ادو ي  |              |                | واقف        | الد                               |                   | مظلات       | -           | % ro,.r         | ۲۵ ۱۸۰۲٬۲۲  | مظلات        | Y1.11A.TI11E | رقم العقد    |                |
|                                                    |         | ٤١       | ۱۲.,   | 1       | الاجمالى              |         | ٥٢       |        |       |          | سات المتوفرة | المطلوبة الياه | رة الياصات  | السيارات المتوف                   | السيارات المطلوبة | غرفة كعرباء |             | 7,17            | ۲۴ ۱۱,۹۸    | غرفة كمرباء  | TA YY        | مساحة الارض  |                |
| تم اعداد المخططات طبقا لمتطلبات كود البناء السمودى | 1 ''    | L 21     |        |         | الاجمادي              | , r     |          | ٤      |       | الاجمالى | ۲ باص        | باص ۲          | TY ä        | ۹۱ سیار                           | ۹۳ سیارة          | اسوار       |             |                 | لم ٣١٩,٧.   | اسوار        |              |              |                |

-

| ŕ | 10, | عرض | ارع |
|---|-----|-----|-----|
|   |     |     |     |

| الختسيم                                         |         | 171       |        |        |                        | اعداد الفصول والمواقف-ينين |          |        |       |         |                |                | سيدود      | الہ                                        |                        | الاستخدام   | عدد الوخدات الاستخدام |          |     | المساحة    | الدور        |         |                   |            |
|-------------------------------------------------|---------|-----------|--------|--------|------------------------|----------------------------|----------|--------|-------|---------|----------------|----------------|------------|--------------------------------------------|------------------------|-------------|-----------------------|----------|-----|------------|--------------|---------|-------------------|------------|
| المتسلم                                         | - u     | والك      | ل والد | القصو  | اعداد                  | ہیں                        | بواقف-   | ل والد | العصو |         | عرب            | جلوب           | شرق        | شمال                                       |                        | تعليمن      | N                     | 7. 03,81 | r   | Te 1719,55 | القبو        | U 0     | مخطط الدور الثانو | سم اللوحة  |
|                                                 | الياصات | الموارات  | اجعالن | اعداد  |                        | الياصات                    | الميارات | لجماس  | اعداد |         | شارع عدنواا م  | شارع عدنواا م  | وع عرضة م  | والله موارات وابه شارع عر<br>شارع مرض ۲۰ م | الحد <mark>مراد</mark> | ذعليمي ا    | 1                     | 7. OT,T  | ·   | To TYDEVE  | الدور الارضى | a       | 1                 |            |
|                                                 |         | المعللوية |        | القسول | II The self            | المطلوبة                   | المطلوية |        |       | المرحلة | C 14           | r              | ~ *        | r                                          | الطول                  | تمليمى      | 1                     | 7. 04,1  |     | Y 12.4,74  | الدور الاول  |         | مقيامن الرسم      |            |
|                                                 | ۲       | ٦         | 41.    | 1 in   | ستانة -<br>رياني اطلال | -                          | -        | -      | -     | -       | r *            | r 1,16         | ۴ ۳        | r 1                                        | الارعاد                | تمليهى      | 1                     | 7. 04.1  |     | 1 YA-1.74  | الدور الثاني |         | توع المتطط        | رقم الصفحة |
|                                                 | ٨       | 11        | ει.    | TE     | بسعاد                  | ٣                          | 11       | 11-    | ٨     | ابسطاق  | للاب           | مدد الط        |            | لقصول                                      | عدد ا                  | خدمات       | -                     | 1. 10    | ٨   | Tr 71.LY   | الفور الثالث |         | تاريخ المخطط      |            |
|                                                 | ٣       | •         | ۱۸۰    |        | منتوسط                 | ۲                          | ١٣       | 17-    | ٦     | متوسط   | ملالب          | <b>n</b> -     | سل ا       | . ba                                       | <b>k</b> -             |             | -                     |          | Ĩ   | to we war  | الاجمالى     |         | 1 2000. (200      | A-5        |
|                                                 | ٣       | u         | ¥      |        | تسابون                 | ۲                          | 15.      | ١٣.    | 1     | لسانون  | 1              |                | سبواقف     | ال                                         |                        | مظلات       | -                     | Z 10,.1  | - 1 | Te IN.T.TE | مظلات        | MULTINE | رقم العقد         |            |
|                                                 |         | - 11      | 17     |        | الاجمالي               | <b>.</b>                   | δT       |        |       |         | الدان المتوفرة | ت السللوبية ال | ورة أبياسة | المهارات العلو                             | الموارات المطلوبية     | فرفة كعرباء | -                     | Z 5m     |     | F 1444     | غرفة كمرباء  | τ. vr   | مساهة الارض       |            |
| تم اعداد المضغلات طبقا لمقلليات كرد البناء السم |         |           |        |        | Cherry as              | <b>1</b>                   | 51       | 1      |       | لاجعالي | ۹۷ باس         | ياس            | TV 3.      | 41 سيا                                     | ۹۴ سیارة               | اسوار       |                       | =        |     | top may.   | اسوار        |         |                   |            |

| الختسم                                                                                                                                                                                                                                                                                                                                                                                                                                                                                                                                                                                                                                                                                                                                                                                                                                                                                                                                                                                                                                                                                                                                                                                                                                                                                                                                                                                                                                                                                                                                                                                                                                                                                                                                                                                                                                                                                                                                                                                                                                                                                                                         | . 1.    | : *1       |         | 1 :1    | 1.1.1.1    |          | : 21       |        | :11    |          |                |                | مىدود        | JI                                      |                  | الاستخدام   | عدد الوحدات | نسبة البناع | المساحة             | الدور        |                   |              |            |
|--------------------------------------------------------------------------------------------------------------------------------------------------------------------------------------------------------------------------------------------------------------------------------------------------------------------------------------------------------------------------------------------------------------------------------------------------------------------------------------------------------------------------------------------------------------------------------------------------------------------------------------------------------------------------------------------------------------------------------------------------------------------------------------------------------------------------------------------------------------------------------------------------------------------------------------------------------------------------------------------------------------------------------------------------------------------------------------------------------------------------------------------------------------------------------------------------------------------------------------------------------------------------------------------------------------------------------------------------------------------------------------------------------------------------------------------------------------------------------------------------------------------------------------------------------------------------------------------------------------------------------------------------------------------------------------------------------------------------------------------------------------------------------------------------------------------------------------------------------------------------------------------------------------------------------------------------------------------------------------------------------------------------------------------------------------------------------------------------------------------------------|---------|------------|---------|---------|------------|----------|------------|--------|--------|----------|----------------|----------------|--------------|-----------------------------------------|------------------|-------------|-------------|-------------|---------------------|--------------|-------------------|--------------|------------|
| , تختیہم                                                                                                                                                                                                                                                                                                                                                                                                                                                                                                                                                                                                                                                                                                                                                                                                                                                                                                                                                                                                                                                                                                                                                                                                                                                                                                                                                                                                                                                                                                                                                                                                                                                                                                                                                                                                                                                                                                                                                                                                                                                                                                                       | بات     | واقف-م     | ى والمو | لفصور   | اعداد ا    | بىيں     | واقف-      | ل والم | الفصو  | اعداد    | غرب            | جنوب           | شرق          | شمال                                    | الاتجاه          | تعليمى      | 1           | X 01,98     | ۲۵ ۳۷۳۹,۳٤          | القبو        |                   | قطاع ب - ب   | سم اللوحة  |
|                                                                                                                                                                                                                                                                                                                                                                                                                                                                                                                                                                                                                                                                                                                                                                                                                                                                                                                                                                                                                                                                                                                                                                                                                                                                                                                                                                                                                                                                                                                                                                                                                                                                                                                                                                                                                                                                                                                                                                                                                                                                                                                                | الباصات | لسيارات    | جمالي ا | عداد ا  |            | الباصات  | السيارات   | اجمالى | اعداد  |          | شارع عرض١٥ م   | شارع عرض١٥ م   | بارع عرض١٥ م | مواقف سيارات يليه م<br>شارع عرض ٢٠,٠٠ م | الحد             | تعليمى      | 1           | × 01,11     | Tp 1709, VE         | الدور الارضى |                   |              |            |
|                                                                                                                                                                                                                                                                                                                                                                                                                                                                                                                                                                                                                                                                                                                                                                                                                                                                                                                                                                                                                                                                                                                                                                                                                                                                                                                                                                                                                                                                                                                                                                                                                                                                                                                                                                                                                                                                                                                                                                                                                                                                                                                                |         | المطلوبة ا | لطلاب ا | فصول اا | المرحلة ال | المطلوبة | المطلوبة ا | الطلاب | الفصول | المرحلة  | ۹۰ م           | ۸۰ م           | ۹۰ م         | ۸۰ م                                    | الطول            | تعليمى      |             | % or,19     | Tp 17.1.79          | الدور الاول  | 1                 | مقياس الرسم  |            |
|                                                                                                                                                                                                                                                                                                                                                                                                                                                                                                                                                                                                                                                                                                                                                                                                                                                                                                                                                                                                                                                                                                                                                                                                                                                                                                                                                                                                                                                                                                                                                                                                                                                                                                                                                                                                                                                                                                                                                                                                                                                                                                                                | ٦       |            | ٣٩.     |         |            | * -      | -          | -      | -      | -        | ٣٩             | ۸٫۸٥ م         | ۴۳           | ع م                                     | الارتداد         | تعليمى      | 1           | % OY,19     | ۲۴ ۳۸.۸,٦٩          | الدور الثانى | 1                 | نوع المخطط   | رقم الصفحة |
|                                                                                                                                                                                                                                                                                                                                                                                                                                                                                                                                                                                                                                                                                                                                                                                                                                                                                                                                                                                                                                                                                                                                                                                                                                                                                                                                                                                                                                                                                                                                                                                                                                                                                                                                                                                                                                                                                                                                                                                                                                                                                                                                | ٨       | ١٢         | ٤٨٠     | 12      | ابستدائى   | ٣        | 17         | 17.    | ٨      | ابستدائى | للاب           | عدد الط        |              | . الفصول                                | عدد              | خدمات       | -           | 7. 9,01     | ۲۵ ٦٩.,٤٧           | الدور الثالث |                   | تاريخ المخطط | رقم الصفحة |
|                                                                                                                                                                                                                                                                                                                                                                                                                                                                                                                                                                                                                                                                                                                                                                                                                                                                                                                                                                                                                                                                                                                                                                                                                                                                                                                                                                                                                                                                                                                                                                                                                                                                                                                                                                                                                                                                                                                                                                                                                                                                                                                                | ٣       | ٥          | ۱۸۰     | ٩       | مـــتوسط   | ٢        | ١٢         | ۱۲.    | ٦      | مــتوسط  | طالب           | 17             | صل           | ۸۰ ف                                    |                  |             |             |             | <i>Тр</i> 10Л.7,98° | الاجمالى     | 1                 |              | A - 12     |
|                                                                                                                                                                                                                                                                                                                                                                                                                                                                                                                                                                                                                                                                                                                                                                                                                                                                                                                                                                                                                                                                                                                                                                                                                                                                                                                                                                                                                                                                                                                                                                                                                                                                                                                                                                                                                                                                                                                                                                                                                                                                                                                                | ٣       | ١٨         | ۱۸۰     | ٩       | ئىسانوى    | ٢        | ٢٤         | ۱۲.    | ٦      | ثـــانوى |                |                | مـــواقف     | JI                                      |                  | مظلات       | -           | 7. 10,.17   | ۲۴ ۱۸.۲,۲۲          | مظلات        | ٧١٠١١٨٠٣٦١١٤      | رقم العقد    |            |
|                                                                                                                                                                                                                                                                                                                                                                                                                                                                                                                                                                                                                                                                                                                                                                                                                                                                                                                                                                                                                                                                                                                                                                                                                                                                                                                                                                                                                                                                                                                                                                                                                                                                                                                                                                                                                                                                                                                                                                                                                                                                                                                                |         |            | ١٢      | -       | لاجمالى    | 1 1      | ٥٢         |        |        |          | باصات المتوفرة | ، المطلوبة الب | وفرة الباصان | ة السيارات المن                         | السيارات المطلوب | غرفة كمرباع | -           | 1,17        | ۲۵ ۱۱٬۹۸            | غرفة كهرباء  | Υ <sub>ρ</sub> γτ | مساحة الارض  |            |
| < state that shall be the state of the state |         |            |         |         | د جمالی    | ·    · v |            |        |        | الاجمالى | 1              |                |              |                                         | . 1              |             |             |             | La. may             |              | 1 Ľ               |              |            |