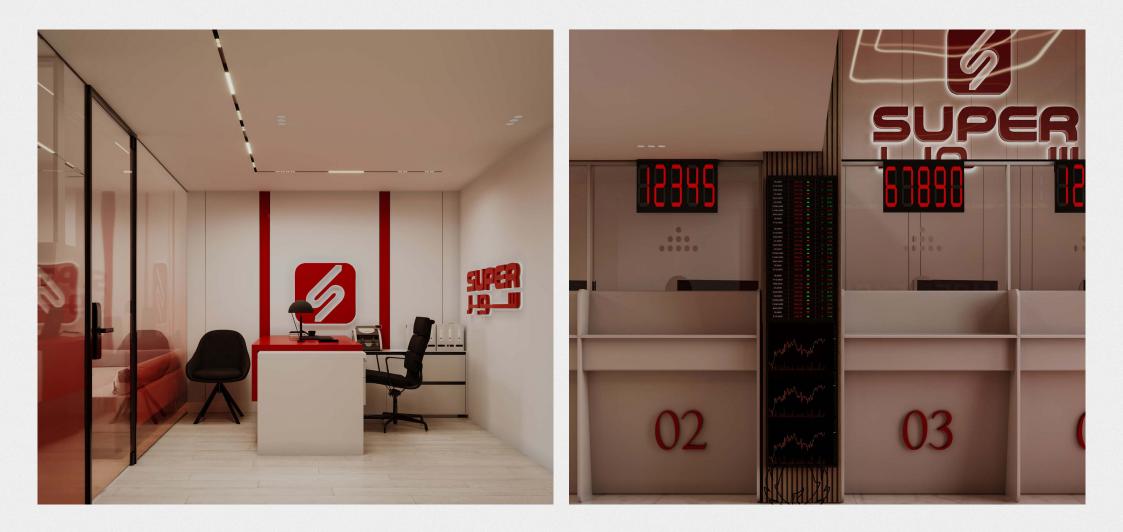

#### **SUPER** Exchange

**'Super** ' exchange by Ahmad El Sherif Designs features a sleek modern aesthetic with bold red accents. It combines a minimalist layout, glossy white marble flooring, and futuristic LED lighting for a sophisticated feel. Glass partitions enhance openness, while distinct functional zones ensure seamless workflow. The design balances elegance and practicality, creating a dynamic yet efficient financial space.

#### New Cairo, Egypt

SUPER-

()

()

SUPER -