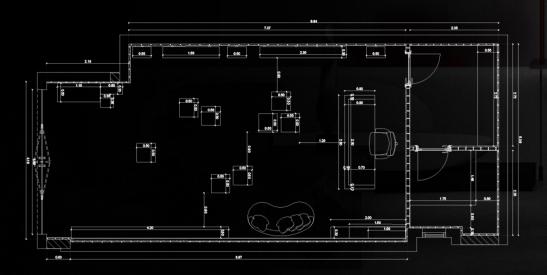

## ARCHITECTURAL PROJECTS

SCHOOL VILLAR

الواجمة الشرقية

| الختـــم                                           |         |          |        | : 11    |                      | ·                          |          |        |       |          |                 |              | دود         | الہ                               |                   | الاستخدام   | نسبة البناع عدد الوحدات ا |                                                          | المساحة             | الدور        |                |              | 1          |
|----------------------------------------------------|---------|----------|--------|---------|----------------------|----------------------------|----------|--------|-------|----------|-----------------|--------------|-------------|-----------------------------------|-------------------|-------------|---------------------------|----------------------------------------------------------|---------------------|--------------|----------------|--------------|------------|
| الحسيم                                             | بنات    | واقف-    | ل والم | الفصو   | اعداد                | اعداد الفصول والمواقف-بنين |          |        |       |          | ن جنوب غرب      |              | شرق         | الاتجاه شمال شرق                  |                   | تعليمى      | 1 / 01,11"                |                                                          | τρ τντη,τε          | القبو        |                | الواجهات     | اسم اللوحة |
|                                                    | الباصات | السيارات | اجمالى | اعداد   |                      | الباصات                    | السيارات | اجمالى | اعداد |          | شارع عرض19م     | شارع عرض١٩ م | رع عرض10 م  | ف سیارات یلیع شا<br>ع هرض ۲۰٫۰۰ م | الحد موالا        | تعليمى      | 1                         | 7. 01,11                                                 | Tp TY09, YE         | الدور الارضى |                | )            |            |
|                                                    |         | المطلوبة |        |         |                      |                            | المطلوبة | الطلاب |       | العرحلة  | p 9.            | ۴ ۸۰         | ۰۹ م        | r .                               | الطول             | تعليمى      | ١                         | 7. OT1A4                                                 | Tp 17.1.79          | الدور الاول  |                | مقياس الرسم  |            |
|                                                    | ٦       | ٦        | ۳٦.    | r<br>vi | حضائة -<br>ياض اطغال | -                          | -        | -      | -     | -        | ۴۳              | ٥٨,٨ ٩       | ٣٩          | ه م                               | الارتداد          | تعليمى      | ١                         | 7. OT, 14                                                | Tp 17.1.7.19        | الدور الثانى |                | نوع المخطط   | رقم الصفحة |
|                                                    | ٨       | ١٢       | ٤٨٠    | 17      | ابستداع              | ٣                          | 17       | 17.    | ٨     | ابستتاع  | للرب            | عدد الم      |             | لفصول                             | عدد ا             | خدمات       | -                         | 7. 9,0A                                                  | τρ 79., EV          | الدور الثالث |                | تاريخ المخطط | رقم الصفحة |
|                                                    | ٣       | ٥        | ۱۸.    | ٩       | مستوسط               | ٢                          | 11       | 14.    | ٦     | مستومط   | طالب            | 17           | ىل          | , فم                              | λ.                |             | -                         |                                                          | 5- 101.7,95         | الاجمالى     |                |              | A-9        |
|                                                    | ٣       | ١٨       | ۱۸۰    | ٩       | ئ_انون               | ۲                          | ٢٤       | ١٢.    | ٦     | ق_انو ي  |                 |              | واقف        | الم                               |                   | مظلات       | -                         | 7. 10,.1"                                                | τ <u>ρ</u> 1.λ.τ,ττ | مظلات        | V1.111. T1111E | رقم العقد    |            |
|                                                    |         | E        | ١٢.,   | ۹.      | الاجمالى             |                            | 70       | ٤      |       |          | لياصات المتوفرة | ت المطلوبة ا | فرة الباصان | السيارات المتو                    | السيارات العطلوبة | غرفة كمرباع | -                         | r <sub>r</sub> . און | ۲ <u>م</u> ۱۱٬۹۸    | غرفة كمرباع  | Te YT          | مساحة الارض  |            |
| تم اعداد المخططات طبقا لمتطلبات كود البناء السعودى | 1.      |          |        |         | 000000               |                            |          | ç      |       | الاجمالن | ۲۷ باص          | باص          | ية Y7       | ۹۱ سیار                           | ۹۳ سیارة          | اسوار       |                           | -                                                        | ۳۱۹,۷.              | اسوار        |                |              |            |

قطاع ا-ا

| الختسم                                             |         |          |        |         |                       |         |          |        |       |          |              |                | دود         | الح                               |                   | الاستخدام   | عدد الوحدات | نسبة البناء   ه | المساحة     | الدور 📗      |              |              |                |
|----------------------------------------------------|---------|----------|--------|---------|-----------------------|---------|----------|--------|-------|----------|--------------|----------------|-------------|-----------------------------------|-------------------|-------------|-------------|-----------------|-------------|--------------|--------------|--------------|----------------|
| الحليبيم                                           | بنات    | واقف-    | ل والم | الفصوا  | اعداد                 | بنين    | واقف-    | ل والم | الفصو |          | عرب          | جنوب           | شرق         | شمال                              | الاتجاه           | تعليمى      | ۱           | % 01,9r         | Tp 1789,82  | القبو        |              | قطاع ا-ا     | اسم اللوحة     |
|                                                    | الباصات | السيارات | اجمالى | اعداد   |                       | الباصات | السيارات | اجمالى | اعداد |          | ارع عرض10 م  | بارع عرض10 م ش | ع عرض١٩ م ٢ | قف سیارات یلیه<br>ارع هرض ۲۰٫۰۰ م | الحد موا          | تعليمى      | ۱           | % or,ri         | Tp 1709, VE | الدور الارضى |              | )            |                |
|                                                    |         |          |        |         |                       |         | المطلوبة |        |       | المرحلة  | ۹۰ م         | ۹۸۰            | ۹۰ م        | ۰۸ م                              | الطول             | تعليمى      | ۱           | % OT, 19        | ۲۵ ۳۸.۸, ٦٩ | الدور الأول  |              | مقياس الرسم  |                |
|                                                    | ٦       | ٦        | ٣٦.    | ۲<br>۱۲ | مشانة -<br>رياض اطغال | -       | -        | -      | -     | -        | ٢٣           | ۴ ۸,۸٥         | ٣٩          | ٩٤                                | الارتداد          | تعليمى      | ١           | % OT, 19        | Tp TA.A,79  | الدور الثانى |              | نوع المخطط   | (              |
|                                                    | ٨       | ١٢       | ٤λ.    | ٢٤      | ابستداى               | ٣       | 17       | 171.   | ٨     | ايستداع  | رب           | عدد الطا       |             | الفصول                            | عدد               | خدمات       | -           | ·/. 9,0A        | ۲۵ ۲۹       | الدور الثالث |              |              | \ رقم الصفحة \ |
|                                                    | ٣       | 0        | ۱۸.    | ٩       | مستومط                | ۲       | ١٢       | ١٢.    | ٦     | مستوسط   | طالب         | 17             | ل           | ۸ فص                              |                   | 1           | -           | <u></u>         | ۲۴ ۱٥٨.٦,9٣ | الاجمالى     |              | تاريخ المخطط | \ A-11         |
|                                                    | ٣       | ١٨       | ١٨٠    | 9       | ئ_ادوى                | ۲       | ٢٤       | ١٢.    | ٦     | ٿ_ادو ي  |              |                | واقف        | الد                               |                   | مظلات       | -           | % ro,.r         | ۲۵ ۱۸۰۲٬۲۲  | مظلات        | Y1.11A.TI11E | رقم العقد    |                |
|                                                    |         | ٤١       | ۱۲.,   | 1       | الاجمالى              |         | ٥٢       |        |       |          | سات المتوفرة | المطلوبة الياه | رة الياصات  | السيارات المتوف                   | السيارات المطلوبة | غرفة كعرباء |             | 7,17            | ۲۴ ۱۱,۹۸    | غرفة كمرباء  | TA YY        | مساحة الارض  |                |
| تم اعداد المخططات طبقا لمتطلبات كود البناء السمودى | 1 ''    | L 21     |        |         | الاجمادي              | , r     |          | ٤      |       | الاجمالى | ۲ باص        | باص ۲          | TY ä        | ۹۱ سیار                           | ۹۳ سیارة          | اسوار       |             |                 | لم ٣١٩,٧.   | اسوار        |              |              |                |