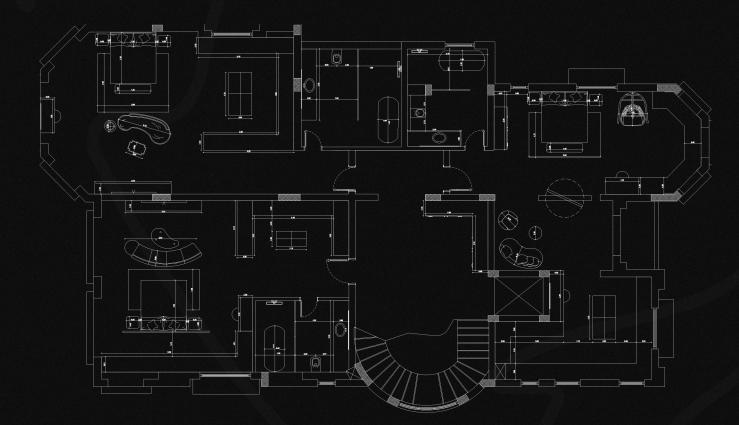

## ARCHITECTURAL PROJECTS

SCHOOL VILLAR

الواجمة الشرقية

| الختـــم                                           |         |          |        | : 11    |                      | ·                          |          |        |       |          |                 |              | دود         | الہ                               |                   | الاستخدام   | نسبة البناع عدد الوحدات ا |                                                          | المساحة             | الدور        |                |              | 1          |
|----------------------------------------------------|---------|----------|--------|---------|----------------------|----------------------------|----------|--------|-------|----------|-----------------|--------------|-------------|-----------------------------------|-------------------|-------------|---------------------------|----------------------------------------------------------|---------------------|--------------|----------------|--------------|------------|
| الحسيم                                             | بنات    | واقف-    | ل والم | الفصو   | اعداد                | اعداد الفصول والمواقف-بنين |          |        |       |          | ن جنوب غرب      |              | شرق         | الاتجاه شمال شرق                  |                   | تعليمى      | 1 / 01,11"                |                                                          | τρ τντη,τε          | القبو        |                | الواجهات     | اسم اللوحة |
|                                                    | الباصات | السيارات | اجمالى | اعداد   |                      | الباصات                    | السيارات | اجمالى | اعداد |          | شارع عرض19م     | شارع عرض١٩ م | رع عرض10 م  | ف سیارات یلیع شا<br>ع هرض ۲۰٫۰۰ م | الحد موالا        | تعليمى      | 1                         | 7. 01,11                                                 | Tp TY09, YE         | الدور الارضى |                | )            |            |
|                                                    |         | المطلوبة |        |         |                      |                            | المطلوبة | الطلاب |       | العرحلة  | p 9.            | ۴ ۸۰         | ۰۹ م        | r .                               | الطول             | تعليمى      | ١                         | 7. OT1A4                                                 | Tp 17.1.79          | الدور الاول  |                | مقياس الرسم  |            |
|                                                    | ٦       | ٦        | ۳٦.    | r<br>vi | حضائة -<br>ياض اطغال | -                          | -        | -      | -     | -        | ۴۳              | ٥٨,٨ ٩       | ٣٩          | ه م                               | الارتداد          | تعليمى      | ١                         | 7. OT, 14                                                | Tp 17.1.7.19        | الدور الثانى |                | نوع المخطط   | رقم الصفحة |
|                                                    | ٨       | ١٢       | ٤٨٠    | 17      | ابستداع              | ٣                          | 17       | 17.    | ٨     | ابستتاع  | للرب            | عدد الم      |             | لفصول                             | عدد ا             | خدمات       | -                         | 7. 9,0A                                                  | τρ 79., EV          | الدور الثالث |                | تاريخ المخطط | رقم الصفحة |
|                                                    | ٣       | ٥        | ۱۸.    | ٩       | مستوسط               | ٢                          | 11       | 14.    | ٦     | مستومط   | طالب            | 17           | ىل          | , فم                              | λ.                |             | -                         |                                                          | 5- 101.7,95         | الاجمالى     |                |              | A-9        |
|                                                    | ٣       | ١٨       | ۱۸۰    | ٩       | ئ_انون               | ۲                          | ٢٤       | ١٢.    | ٦     | ق_انو ي  |                 |              | واقف        | الم                               |                   | مظلات       | -                         | 7. 10,.1"                                                | τ <u>ρ</u> 1.λ.τ,ττ | مظلات        | V1.111. T1111E | رقم العقد    |            |
|                                                    |         | E        | ١٢.,   | ۹.      | الاجمالى             |                            | 70       | ٤      |       |          | لياصات المتوفرة | ت المطلوبة ا | فرة الباصان | السيارات المتو                    | السيارات العطلوبة | غرفة كمرباع | -                         | r <sub>r</sub> . און | ۲ <u>م</u> ۱۱٬۹۸    | غرفة كمرباع  | Te YT          | مساحة الارض  |            |
| تم اعداد المخططات طبقا لمتطلبات كود البناء السعودى | 1.      |          |        |         | 000000               |                            |          | ç      |       | الاجمالن | ۲۷ باص          | باص          | ية Y7       | ۹۱ سیار                           | ۹۳ سیارة          | اسوار       |                           | -                                                        | ۳۱۹,۷.              | اسوار        |                |              |            |

قطاع ا-ا

| الختسم                                             |         |          |        |         |                       |         |          |        |       |          |              |                | دود         | الح                               |                   | الاستخدام   | عدد الوحدات | نسبة البناء   ه | المساحة     | الدور 📗      |              |              |                |
|----------------------------------------------------|---------|----------|--------|---------|-----------------------|---------|----------|--------|-------|----------|--------------|----------------|-------------|-----------------------------------|-------------------|-------------|-------------|-----------------|-------------|--------------|--------------|--------------|----------------|
| الحليبيم                                           | بنات    | واقف-    | ل والم | الفصوا  | اعداد                 | بنين    | واقف-    | ل والم | الفصو |          | عرب          | جنوب           | شرق         | شمال                              | الاتجاه           | تعليمى      | ۱           | % 01,9r         | Tp 1789,82  | القبو        |              | قطاع ا-ا     | اسم اللوحة     |
|                                                    | الباصات | السيارات | اجمالى | اعداد   |                       | الباصات | السيارات | اجمالى | اعداد |          | ارع عرض10 م  | بارع عرض10 م ش | ع عرض١٩ م ٢ | قف سیارات یلیه<br>ارع هرض ۲۰٫۰۰ م | الحد موا          | تعليمى      | ۱           | % or,ri         | Tp 1709, VE | الدور الارضى |              | )            |                |
|                                                    |         |          |        |         |                       |         | المطلوبة |        |       | المرحلة  | ۹۰ م         | ۹۸۰            | ۹۰ م        | ۰۸ م                              | الطول             | تعليمى      | ۱           | % OT, 19        | ۲۵ ۳۸.۸, ٦٩ | الدور الأول  |              | مقياس الرسم  |                |
|                                                    | ٦       | ٦        | ٣٦.    | ۲<br>۱۲ | مشانة -<br>رياض اطغال | -       | -        | -      | -     | -        | ٢٣           | ۴ ۸,۸٥         | ٣٩          | ٩٤                                | الارتداد          | تعليمى      | ١           | % OT, 19        | Tp TA.A,79  | الدور الثانى |              | نوع المخطط   | (              |
|                                                    | ٨       | ١٢       | ٤λ.    | ٢٤      | ابستداى               | ٣       | 17       | 171.   | ٨     | ايستداع  | رب           | عدد الطا       |             | الفصول                            | عدد               | خدمات       | -           | ·/. 9,0A        | ۲۵ ۲۹       | الدور الثالث |              |              | \ رقم الصفحة \ |
|                                                    | ٣       | 0        | ۱۸.    | ٩       | مستومط                | ۲       | ١٢       | ١٢.    | ٦     | مستوسط   | طالب         | 17             | ل           | ۸ فص                              |                   | 1           | -           | <u></u>         | ۲۴ ۱٥٨.٦,9٣ | الاجمالى     |              | تاريخ المخطط | \ A-11         |
|                                                    | ٣       | ١٨       | ١٨٠    | 9       | ئ_ادوى                | ۲       | ٢٤       | ١٢.    | ٦     | ٿ_ادو ي  |              |                | واقف        | الد                               |                   | مظلات       | -           | % ro,.r         | ۲۵ ۱۸۰۲٬۲۲  | مظلات        | Y1.11A.TI11E | رقم العقد    |                |
|                                                    |         | ٤١       | ۱۲.,   | 1       | الاجمالى              |         | ٥٢       |        |       |          | سات المتوفرة | المطلوبة الياه | رة الياصات  | السيارات المتوف                   | السيارات المطلوبة | غرفة كعرباء |             | 7,17            | ۲۴ ۱۱,۹۸    | غرفة كمرباء  | TA YY        | مساحة الارض  |                |
| تم اعداد المخططات طبقا لمتطلبات كود البناء السمودى | 1 ''    | L 21     |        |         | الاجمادي              | , r     |          | ٤      |       | الاجمالى | ۲ باص        | باص ۲          | TY ä        | ۹۱ سیار                           | ۹۳ سیارة          | اسوار       |             |                 | لم ٣١٩,٧.   | اسوار        |              |              |                |

-

| ŕ | 10, | عرض | ارع |
|---|-----|-----|-----|
|   |     |     |     |

| الختسيم                                         |         | 171       |        |        |                        | اعداد الفصول والمواقف-ينين |          |        |       |         |                |                | سيدود      | الہ                                        |                        | الاستخدام   | عدد الوخدات الاستخدام |          |     | المساحة    | الدور        |         |                   |            |
|-------------------------------------------------|---------|-----------|--------|--------|------------------------|----------------------------|----------|--------|-------|---------|----------------|----------------|------------|--------------------------------------------|------------------------|-------------|-----------------------|----------|-----|------------|--------------|---------|-------------------|------------|
| المتسلم                                         | - u     | والك      | ل والد | القصو  | اعداد                  | ہیں                        | بواقف-   | ل والد | العصو |         | عرب            | جلوب           | شرق        | شمال                                       |                        | تعليمن      | N                     | 7. 03,81 | r   | Te 1719,55 | القبو        | U 0     | مخطط الدور الثانو | سم اللوحة  |
|                                                 | الياصات | الموارات  | اجعالن | اعداد  |                        | الياصات                    | الميارات | لجماس  | اعداد |         | شارع عدنواا م  | شارع عدنواا م  | وع عرضة م  | والله موارات وابه شارع عر<br>شارع مرض ۲۰ م | الحد <mark>مراد</mark> | ذعليمي ا    | 1                     | 7. OT,T  | ·   | To TYDEVE  | الدور الارضى | a       | 1                 |            |
|                                                 |         | المعللوية |        | القسول | II The self            | المطلوبة                   | المطلوية |        |       | المرحلة | C 14           | r              | ~ *        | r                                          | الطول                  | تمليمى      | 1                     | 7. 04,1  |     | Y 12.4,74  | الدور الاول  |         | مقيامن الرسم      |            |
|                                                 | ۲       | ٦         | 41.    | 1 in   | ستانة -<br>رياني اطلال | -                          | -        | -      | -     | -       | r *            | r 1,16         | ۴ ۳        | r 1                                        | الارعاد                | تمليهى      | 1                     | 7. 04.1  |     | 1 YA-1.74  | الدور الثاني |         | توع المتطط        | رقم الصفحة |
|                                                 | ٨       | 11        | ει.    | TE     | بسعاد                  | ٣                          | 11       | 11-    | ٨     | ابسطاق  | للاب           | مدد الط        |            | لقصول                                      | عدد ا                  | خدمات       | -                     | 1. 10    | ٨   | Tr 71.LY   | الفور الثالث |         | تاريخ المخطط      |            |
|                                                 | ٣       | •         | ۱۸۰    |        | منتوسط                 | ۲                          | ١٣       | 17-    | ٦     | متوسط   | ملالب          | <b>n</b> -     | سل ا       | . ba                                       | <b>k</b> -             |             | -                     |          | Ĩ   | to we war  | الاجمالى     |         | 1 2000. (200      | A-5        |
|                                                 | ٣       | u         | ¥      |        | تسابون                 | ۲                          | 15.      | ١٣.    | 1     | لسانون  | 1              |                | سبواقف     | ال                                         |                        | مظلات       | -                     | Z 10,.1  | - 1 | Te IN.T.TE | مظلات        | MULTINE | رقم العقد         |            |
|                                                 |         | - 11      | 17     |        | الاجمالي               | <b>.</b>                   | δT       |        |       |         | الدان المتوفرة | ت السللوبية ال | ورة أبياسة | المهارات العلو                             | الموارات المطلوبية     | فرفة كعرباء | -                     | Z 5m     |     | F 1444     | غرفة كمرباء  | τ. vr   | مساهة الارض       |            |
| تم اعداد المضغلات طبقا لمقلليات كرد البناء السم |         |           |        |        | Cherry as              | <b>1</b>                   | 51       | 1      |       | لاجعالي | ۹۷ باس         | ياس            | TV 3.      | 41 سيا                                     | ۹۴ سیارة               | اسوار       |                       | =        |     | top may.   | اسوار        |         |                   |            |

| الختسم                                                                                                                                                                                                                                                                                                                                                                                                                                                                                                                                                                                                                                                                                                                                                                                                                                                                                                                                                                                                                                                                                                                                                                                                                                                                                                                                                                                                                                                                                                                                                                                                                                                                                                                                                                                                                                                                                                                                                                                                                                                                                                                         | . 1.    | : *1       |         | 1 :1    | 1.1.1.1    |          | : 21       |        | :11    |          |                |                | مىدود        | JI                                      |                  | الاستخدام   | عدد الوحدات | نسبة البناع | المساحة             | الدور        |                   |              |            |
|--------------------------------------------------------------------------------------------------------------------------------------------------------------------------------------------------------------------------------------------------------------------------------------------------------------------------------------------------------------------------------------------------------------------------------------------------------------------------------------------------------------------------------------------------------------------------------------------------------------------------------------------------------------------------------------------------------------------------------------------------------------------------------------------------------------------------------------------------------------------------------------------------------------------------------------------------------------------------------------------------------------------------------------------------------------------------------------------------------------------------------------------------------------------------------------------------------------------------------------------------------------------------------------------------------------------------------------------------------------------------------------------------------------------------------------------------------------------------------------------------------------------------------------------------------------------------------------------------------------------------------------------------------------------------------------------------------------------------------------------------------------------------------------------------------------------------------------------------------------------------------------------------------------------------------------------------------------------------------------------------------------------------------------------------------------------------------------------------------------------------------|---------|------------|---------|---------|------------|----------|------------|--------|--------|----------|----------------|----------------|--------------|-----------------------------------------|------------------|-------------|-------------|-------------|---------------------|--------------|-------------------|--------------|------------|
| , تختیہم                                                                                                                                                                                                                                                                                                                                                                                                                                                                                                                                                                                                                                                                                                                                                                                                                                                                                                                                                                                                                                                                                                                                                                                                                                                                                                                                                                                                                                                                                                                                                                                                                                                                                                                                                                                                                                                                                                                                                                                                                                                                                                                       | بات     | واقف-م     | ى والمو | لفصور   | اعداد ا    | بىيں     | واقف-      | ل والم | الفصو  | اعداد    | غرب            | جنوب           | شرق          | شمال                                    | الاتجاه          | تعليمى      | 1           | X 01,98     | ۲۵ ۳۷۳۹,۳٤          | القبو        |                   | قطاع ب - ب   | سم اللوحة  |
|                                                                                                                                                                                                                                                                                                                                                                                                                                                                                                                                                                                                                                                                                                                                                                                                                                                                                                                                                                                                                                                                                                                                                                                                                                                                                                                                                                                                                                                                                                                                                                                                                                                                                                                                                                                                                                                                                                                                                                                                                                                                                                                                | الباصات | لسيارات    | جمالي ا | عداد ا  |            | الباصات  | السيارات   | اجمالى | اعداد  |          | شارع عرض١٥ م   | شارع عرض١٥ م   | بارع عرض١٥ م | مواقف سيارات يليه م<br>شارع عرض ٢٠,٠٠ م | الحد             | تعليمى      | 1           | × 01,11     | Tp 1709, VE         | الدور الارضى |                   |              |            |
|                                                                                                                                                                                                                                                                                                                                                                                                                                                                                                                                                                                                                                                                                                                                                                                                                                                                                                                                                                                                                                                                                                                                                                                                                                                                                                                                                                                                                                                                                                                                                                                                                                                                                                                                                                                                                                                                                                                                                                                                                                                                                                                                |         | المطلوبة ا | لطلاب ا | فصول اا | المرحلة ال | المطلوبة | المطلوبة ا | الطلاب | الفصول | المرحلة  | ۹۰ م           | ۸۰ م           | ۹۰ م         | ۸۰ م                                    | الطول            | تعليمى      |             | % or,19     | Tp 17.1.79          | الدور الاول  | 1                 | مقياس الرسم  |            |
|                                                                                                                                                                                                                                                                                                                                                                                                                                                                                                                                                                                                                                                                                                                                                                                                                                                                                                                                                                                                                                                                                                                                                                                                                                                                                                                                                                                                                                                                                                                                                                                                                                                                                                                                                                                                                                                                                                                                                                                                                                                                                                                                | ٦       |            | ٣٩.     |         |            | * -      | -          | -      | -      | -        | ٣٩             | ۸٫۸٥ م         | ۴۳           | ع م                                     | الارتداد         | تعليمى      | 1           | % OY,19     | ۲۴ ۳۸.۸,٦٩          | الدور الثانى | 1                 | نوع المخطط   | رقم الصفحة |
|                                                                                                                                                                                                                                                                                                                                                                                                                                                                                                                                                                                                                                                                                                                                                                                                                                                                                                                                                                                                                                                                                                                                                                                                                                                                                                                                                                                                                                                                                                                                                                                                                                                                                                                                                                                                                                                                                                                                                                                                                                                                                                                                | ٨       | ١٢         | ٤٨٠     | 12      | ابستدائى   | ٣        | 17         | 17.    | ٨      | ابستدائى | للاب           | عدد الط        |              | . الفصول                                | عدد              | خدمات       | -           | 7. 9,01     | ۲۵ ٦٩.,٤٧           | الدور الثالث |                   | تاريخ المخطط | رقم الصفحة |
|                                                                                                                                                                                                                                                                                                                                                                                                                                                                                                                                                                                                                                                                                                                                                                                                                                                                                                                                                                                                                                                                                                                                                                                                                                                                                                                                                                                                                                                                                                                                                                                                                                                                                                                                                                                                                                                                                                                                                                                                                                                                                                                                | ٣       | ٥          | ۱۸۰     | ٩       | مـــتوسط   | ٢        | ١٢         | ۱۲.    | ٦      | مــتوسط  | طالب           | 17             | صل           | ۸۰ ف                                    |                  |             |             |             | <i>Тр</i> 10Л.7,98° | الاجمالى     | 1                 |              | A - 12     |
|                                                                                                                                                                                                                                                                                                                                                                                                                                                                                                                                                                                                                                                                                                                                                                                                                                                                                                                                                                                                                                                                                                                                                                                                                                                                                                                                                                                                                                                                                                                                                                                                                                                                                                                                                                                                                                                                                                                                                                                                                                                                                                                                | ٣       | ١٨         | ۱۸۰     | ٩       | ئىسانوى    | ٢        | ٢٤         | ۱۲.    | ٦      | ثـــانوى |                |                | مـــواقف     | JI                                      |                  | مظلات       | -           | 7. 10,.17   | ۲۴ ۱۸.۲,۲۲          | مظلات        | ٧١٠١١٨٠٣٦١١٤      | رقم العقد    |            |
|                                                                                                                                                                                                                                                                                                                                                                                                                                                                                                                                                                                                                                                                                                                                                                                                                                                                                                                                                                                                                                                                                                                                                                                                                                                                                                                                                                                                                                                                                                                                                                                                                                                                                                                                                                                                                                                                                                                                                                                                                                                                                                                                |         |            | ١٢      | -       | لاجمالى    | 1 1      | ٥٢         |        |        |          | باصات المتوفرة | ، المطلوبة الب | وفرة الباصان | ة السيارات المن                         | السيارات المطلوب | غرفة كمرباع | -           | 1,17        | ۲۵ ۱۱٬۹۸            | غرفة كهرباء  | Υ <sub>ρ</sub> γτ | مساحة الارض  |            |
| < state that shall be the state of the state |         |            |         |         | د جمالی    | ·    · v |            |        |        | الاجمالى | 1              |                |              |                                         | . 1              |             |             |             | La. may             |              | 1 Ľ               |              |            |