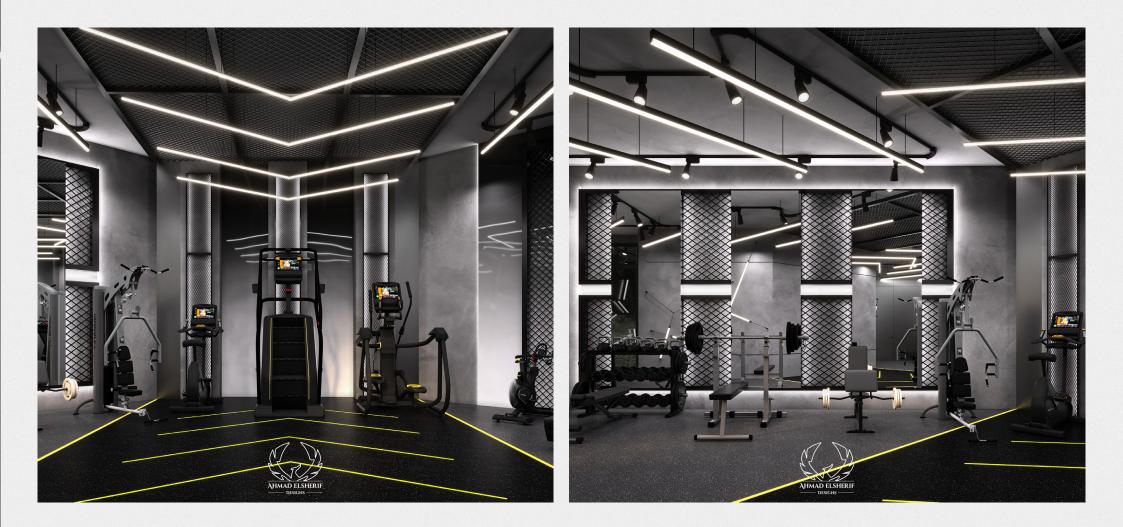

## **GYM KSA**

This gym in KSA, designed by Ahmad El Sherif Designs, features a bold, high-energy aesthetic with striking yellow accents. The space embraces an industrial-modern style, using dark tones, textured metal panels, and sleek LED strip lighting for a futuristic feel. The use of contrasting yellow lines enhances visual direction and movement flow, making this gym an inspiring space for peak performance.