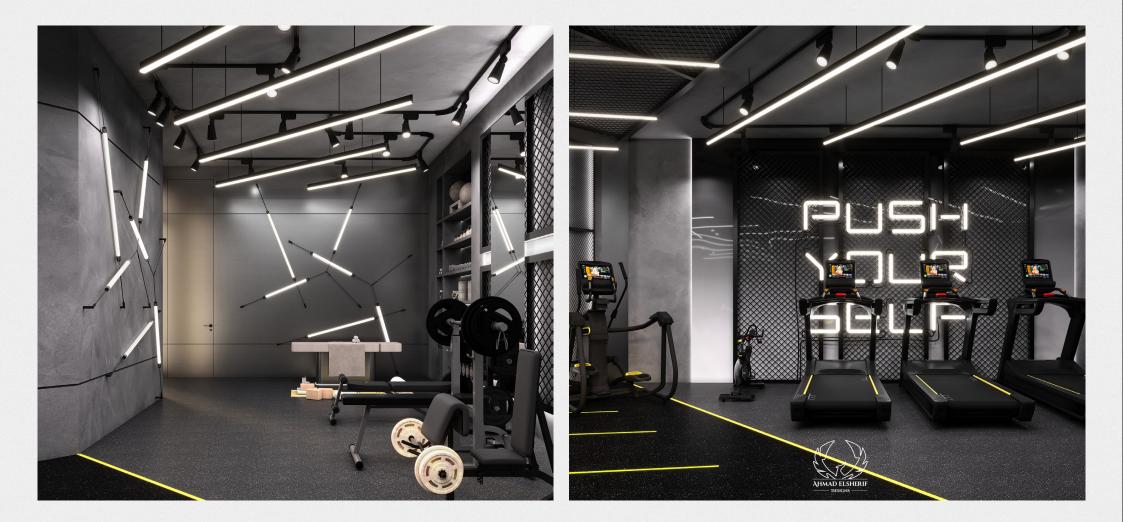

## **GYM KSA**

This gym in KSA, designed by Ahmad El Sherif Designs, features a bold, high-energy aesthetic with striking yellow accents. The space embraces an industrial-modern style, using dark tones, textured metal panels, and sleek LED strip lighting for a futuristic feel. The use of contrasting yellow lines enhances visual direction and movement flow, making this gym an inspiring space for peak performance.