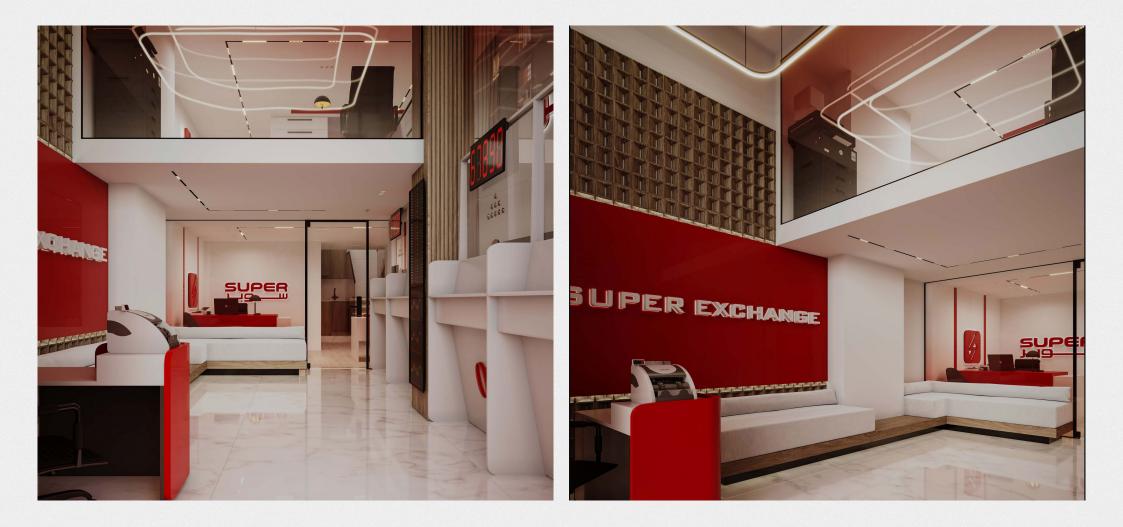

#### **SUPER** Exchange

**'Super** ' exchange by Ahmad El Sherif Designs features a sleek modern aesthetic with bold red accents. It combines a minimalist layout, glossy white marble flooring, and futuristic LED lighting for a sophisticated feel. Glass partitions enhance openness, while distinct functional zones ensure seamless workflow. The design balances elegance and practicality, creating a dynamic yet efficient financial space.

#### New Cairo, Egypt

SUPER-

()

()

SUPER -