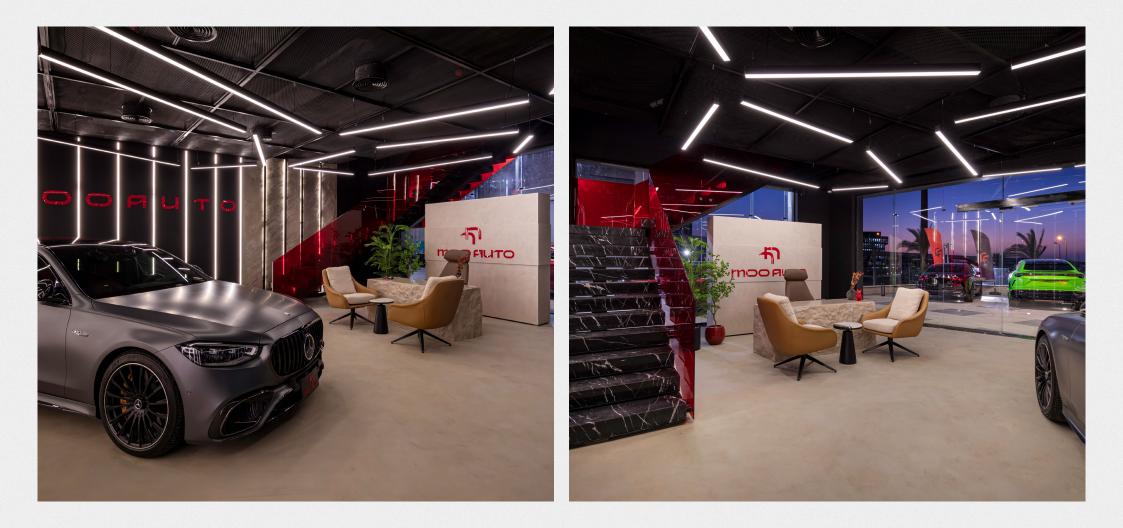

#### **MOO AUTO** Automotive

MOO AUTO, is setting a new standard with its avant-garde showroom design. The concept centers around a striking color palette of deep black and bold red, intended to evoke power, and cutting-edge innovation. The design goal is to transform the showroom into an immersive experience where luxury meets creativity.

Moo Auto's luxury automotive showroom will be a statement of elegance and innovation. The design, characterized by its use of black and red, will not only highlight the opulence of the vehicles but also create an environment that reflects Moo Auto's commitment to exceptional customer experience.

#### **MOO AUTO**

#### MOO AUTO -