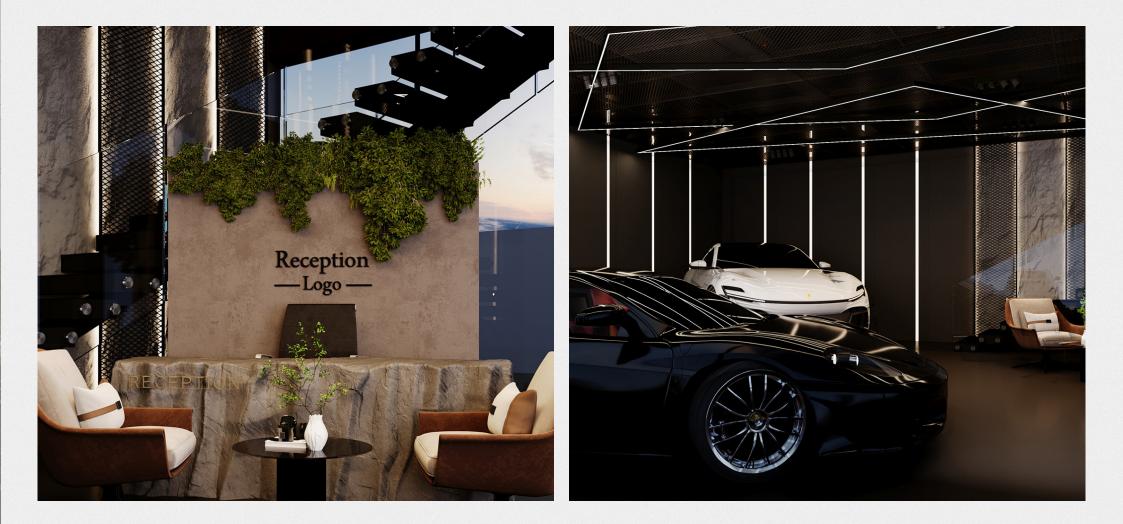

#### **MOO AUTO** Automotive

MOO AUTO, is setting a new standard with its avant-garde showroom design. The concept centers around a striking color palette of deep black and bold red, intended to evoke power, and cutting-edge innovation. The design goal is to transform the showroom into an immersive experience where luxury meets creativity.

Moo Auto's luxury automotive showroom will be a statement of elegance and innovation. The design, characterized by its use of black and red, will not only highlight the opulence of the vehicles but also create an environment that reflects Moo Auto's commitment to exceptional customer experience.