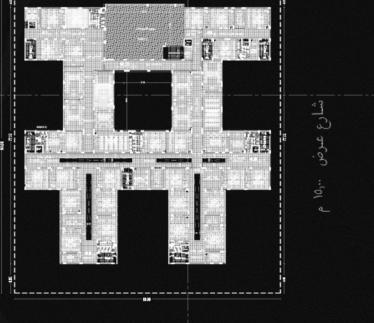

## ARCHITECTURAL PROJECTS

SCHOOL VILLAR

الواجمة الشرقية

| الختـــم                                           |         |          |        | : 11    |                      | ·                          |          |        |       |          |                 |              | دود         | الہ                               |                   | الاستخدام   | نسبة البناع عدد الوحدات ا |                                                          | المساحة             | الدور        |                |              | 1          |
|----------------------------------------------------|---------|----------|--------|---------|----------------------|----------------------------|----------|--------|-------|----------|-----------------|--------------|-------------|-----------------------------------|-------------------|-------------|---------------------------|----------------------------------------------------------|---------------------|--------------|----------------|--------------|------------|
| الحسيم                                             | بنات    | واقف-    | ل والم | الفصو   | اعداد                | اعداد الفصول والمواقف-بنين |          |        |       |          | ن جنوب غرب      |              | شرق         | الاتجاه شمال شرق                  |                   | تعليمى      | 1 / 01,11"                |                                                          | τρ τντη,τε          | القبو        |                | الواجهات     | اسم اللوحة |
|                                                    | الباصات | السيارات | اجمالى | اعداد   |                      | الباصات                    | السيارات | اجمالى | اعداد |          | شارع عرض19م     | شارع عرض١٩ م | رع عرض10 م  | ف سیارات یلیع شا<br>ع هرض ۲۰٫۰۰ م | الحد موالا        | تعليمى      | 1                         | 7. 01,11                                                 | Tp TY09, YE         | الدور الارضى |                | )            |            |
|                                                    |         | المطلوبة |        |         |                      |                            | المطلوبة | الطلاب |       | العرحلة  | p 9.            | ۴ ۸۰         | ۰۹ م        | r .                               | الطول             | تعليمى      | ١                         | 7. OT1A4                                                 | Tp 17.1.79          | الدور الاول  |                | مقياس الرسم  |            |
|                                                    | ٦       | ٦        | ۳٦.    | r<br>vi | حضائة -<br>ياض اطغال | -                          | -        | -      | -     | -        | ۴۳              | ٥٨,٨ ٩       | ٣٩          | ه م                               | الارتداد          | تعليمى      | ١                         | 7. OT, 14                                                | Tp 17.1.7.19        | الدور الثانى |                | نوع المخطط   | رقم الصفحة |
|                                                    | ٨       | ١٢       | ٤٨٠    | 17      | ابستداع              | ٣                          | 17       | 17.    | ٨     | ابستتاع  | للرب            | عدد الم      |             | لفصول                             | عدد ا             | خدمات       | -                         | 7. 9,0A                                                  | τρ 79., EV          | الدور الثالث |                | تاريخ المخطط | رقم الصفحة |
|                                                    | ٣       | ٥        | ۱۸.    | ٩       | مستوسط               | ٢                          | 11       | 14.    | ٦     | مستومط   | طالب            | 17           | ىل          | , فم                              | λ.                |             | -                         |                                                          | 5- 101.7,95         | الاجمالى     |                |              | A-9        |
|                                                    | ٣       | ١٨       | ۱۸۰    | ٩       | ئ_انون               | ۲                          | ٢٤       | ١٢.    | ٦     | ق_انو ي  |                 |              | واقف        | الم                               |                   | مظلات       | -                         | 7. 10,.1"                                                | τ <u>ρ</u> 1.λ.τ,ττ | مظلات        | V1.111. T1111E | رقم العقد    |            |
|                                                    |         | E        | ١٢.,   | ۹.      | الاجمالى             |                            | 70       | ٤      |       |          | لياصات المتوفرة | ت المطلوبة ا | فرة الباصان | السيارات المتو                    | السيارات العطلوبة | غرفة كمرباع | -                         | r <sub>r</sub> . און | ۲ <u>م</u> ۱۱٬۹۸    | غرفة كمرباع  | Te YT          | مساحة الارض  |            |
| تم اعداد المخططات طبقا لمتطلبات كود البناء السعودى | 1.      |          |        |         | 000000               |                            |          | ç      |       | الاجمالن | ۲۷ باص          | باص          | ية Y7       | ۹۱ سیار                           | ۹۳ سیارة          | اسوار       |                           | -                                                        | ۳۱۹,۷.              | اسوار        |                |              |            |

قطاع ا-ا

| الختسم                                             |         |          |        |         |                       |         |          |        |       |          |              |                | دود         | الح                               |                   | الاستخدام   | عدد الوحدات | نسبة البناء   ه | المساحة     | الدور 📗      |              |              |                |
|----------------------------------------------------|---------|----------|--------|---------|-----------------------|---------|----------|--------|-------|----------|--------------|----------------|-------------|-----------------------------------|-------------------|-------------|-------------|-----------------|-------------|--------------|--------------|--------------|----------------|
| الحليبيم                                           | بنات    | واقف-    | ل والم | الفصوا  | اعداد                 | بنين    | واقف-    | ل والم | الفصو |          | عرب          | جنوب           | شرق         | شمال                              | الاتجاه           | تعليمى      | ۱           | % 01,9r         | Tp 1789,82  | القبو        |              | قطاع ا-ا     | اسم اللوحة     |
|                                                    | الباصات | السيارات | اجمالى | اعداد   |                       | الباصات | السيارات | اجمالى | اعداد |          | ارع عرض10 م  | بارع عرض10 م ش | ع عرض١٩ م ٢ | قف سیارات یلیه<br>ارع هرض ۲۰٫۰۰ م | الحد موا          | تعليمى      | ۱           | % or,ri         | Tp 1709, VE | الدور الارضى |              | )            |                |
|                                                    |         |          |        |         |                       |         | المطلوبة |        |       | المرحلة  | ۹۰ م         | ۹۸۰            | ۹۰ م        | ۰۸ م                              | الطول             | تعليمى      | ۱           | % OT, 19        | ۲۵ ۳۸.۸, ٦٩ | الدور الأول  |              | مقياس الرسم  |                |
|                                                    | ٦       | ٦        | ٣٦.    | ۲<br>۱۲ | مشانة -<br>رياض اطغال | -       | -        | -      | -     | -        | ٢٣           | ۴ ۸,۸٥         | ٣٩          | ٩٤                                | الارتداد          | تعليمى      | ١           | % OT, 19        | Tp TA.A,79  | الدور الثانى |              | نوع المخطط   | (              |
|                                                    | ٨       | ١٢       | ٤λ.    | ٢٤      | ابستداى               | ٣       | 17       | 171.   | ٨     | ايستداع  | رب           | عدد الطا       |             | الفصول                            | عدد               | خدمات       | -           | ·/. 9,0A        | ۲۵ ۲۹       | الدور الثالث |              |              | \ رقم الصفحة \ |
|                                                    | ٣       | 0        | ۱۸.    | ٩       | مستومط                | ۲       | ١٢       | ١٢.    | ٦     | مستوسط   | طالب         | 17             | ل           | ۸ فص                              |                   | 1           | -           | <u></u>         | ۲۴ ۱٥٨.٦,9٣ | الاجمالى     |              | تاريخ المخطط | \ A-11         |
|                                                    | ٣       | ١٨       | ١٨٠    | 9       | ئ_ادوى                | ۲       | ٢٤       | ١٢.    | ٦     | ٿ_ادو ي  |              |                | واقف        | الد                               |                   | مظلات       | -           | % ro,.r         | ۲۵ ۱۸۰۲٬۲۲  | مظلات        | Y1.11A.TI11E | رقم العقد    |                |
|                                                    |         | ٤١       | ۱۲.,   | 1       | الاجمالى              |         | ٥٢       |        |       |          | سات المتوفرة | المطلوبة الياه | رة الياصات  | السيارات المتوف                   | السيارات المطلوبة | غرفة كعرباء |             | 7,17            | ۲۴ ۱۱,۹۸    | غرفة كمرباء  | TA YY        | مساحة الارض  |                |
| تم اعداد المخططات طبقا لمتطلبات كود البناء السمودى | 1 ''    | L 21     |        |         | الاجمادي              | , r     |          | ٤      |       | الاجمالى | ۲ باص        | باص ۲          | TY ä        | ۹۱ سیار                           | ۹۳ سیارة          | اسوار       |             |                 | لم ٣١٩,٧.   | اسوار        |              |              |                |

-

| ŕ | 10, | عرض | ارع |
|---|-----|-----|-----|
|   |     |     |     |

| الختسيم                                         |         | 171       |        |        |                        | اعداد الفصول والمواقف-ينين |          |        |       |         |                |                | سيدود      | الہ                                        |                        | الاستخدام   | عدد الوخدات الاستخدام |          |     | المساحة    | الدور        |         |                   |            |
|-------------------------------------------------|---------|-----------|--------|--------|------------------------|----------------------------|----------|--------|-------|---------|----------------|----------------|------------|--------------------------------------------|------------------------|-------------|-----------------------|----------|-----|------------|--------------|---------|-------------------|------------|
| المتسلم                                         | - u     | والك      | ل والد | القصو  | اعداد                  | ہیں                        | بواقف-   | ل والد | العصو |         | عرب            | جلوب           | شرق        | شمال                                       |                        | تعليمن      | N                     | 7. 03,81 | r   | Te 1719,55 | القبو        | U 0     | مخطط الدور الثانو | سم اللوحة  |
|                                                 | الياصات | الموارات  | اجعالن | اعداد  |                        | الياصات                    | الميارات | لجماس  | اعداد |         | شارع عدنواا م  | شارع عدنواا م  | وع عرضة م  | والله موارات وابه شارع عر<br>شارع مرض ۲۰ م | الحد <mark>مراد</mark> | ذعليمي ا    | 1                     | 7. OT,T  | ·   | To TYDEVE  | الدور الارضى | a       | 1                 |            |
|                                                 |         | المعللوية |        | القسول | II The self            | المطلوبة                   | المطلوية |        |       | المرحلة | C 14           | r              | ~ *        | r                                          | الطول                  | تمليمى      | 1                     | 7. 04,1  |     | Y 12.4,74  | الدور الاول  |         | مقيامن الرسم      |            |
|                                                 | ۲       | ٦         | 41.    | 1 in   | ستانة -<br>رياني اطلال | -                          | -        | -      | -     | -       | r *            | r 1,16         | ۴ ۳        | r 1                                        | الارعاد                | تمليهى      | 1                     | 7. 04.1  |     | 1 YA-1.74  | الدور الثاني |         | توع المتطط        | رقم الصفحة |
|                                                 | ٨       | 11        | ει.    | TE     | بسعاد                  | ٣                          | 11       | 11-    | ٨     | ابسطاق  | للاب           | مدد الط        |            | لقصول                                      | عدد ا                  | خدمات       | -                     | 1. 10    | ٨   | Tr 71.LY   | الفور الثالث |         | تاريخ المخطط      |            |
|                                                 | ٣       | •         | ۱۸۰    |        | منتوسط                 | ۲                          | ١٣       | 17-    | ٦     | متوسط   | ملالب          | <b>n</b> -     | سل ا       | . ba                                       | <b>k</b> -             |             | -                     |          | Ĩ   | to we war  | الاجمالى     |         | 1 2000. (200      | A-5        |
|                                                 | ٣       | u         | ¥      |        | تسابون                 | ۲                          | 15.      | ١٣.    | 1     | لسانون  | 1              |                | سبواقف     | ال                                         |                        | مظلات       | -                     | Z 10,.1  | - 1 | Te IN.T.TE | مظلات        | MULTINE | رقم العقد         |            |
|                                                 |         | - 11      | 17     |        | الاجمالي               | <b>.</b>                   | δT       |        |       |         | الدان المتوفرة | ت السللوبية ال | ورة أبياسة | المهارات العلو                             | الموارات المطلوبية     | فرفة كعرباء | -                     | Z 5m     |     | F 1444     | غرفة كمرباء  | τ. vr   | مساهة الارض       |            |
| تم اعداد المضغلات طبقا لمقلليات كرد البناء السم |         |           |        |        | Cherry as              | <b>1</b>                   | 51       | 1      |       | لاجعالي | ۹۷ باس         | ياس            | TV 3.      | 41 سيا                                     | ۹۴ سیارة               | اسوار       |                       | =        |     | top may.   | اسوار        |         |                   |            |

| الختسم                                                                                                                                                                                                                                                                                                                                                                                                                                                                                                                                                                                                                                                                                                                                                                                                                                                                                                                                                                                                                                                                                                                                                                                                                                                                                                                                                                                                                                                                                                                                                                                                                                                                                                                                                                                                                                                                                                                                                                                                                                                                                                                         | . 1.    | : *1       |         | 1 :1    | 1.1.1.1    |          | : 21       |        | :11    |          |                |                | مىدود        | JI                                      |                  | الاستخدام   | عدد الوحدات | نسبة البناع | المساحة             | الدور        |                   |              |            |
|--------------------------------------------------------------------------------------------------------------------------------------------------------------------------------------------------------------------------------------------------------------------------------------------------------------------------------------------------------------------------------------------------------------------------------------------------------------------------------------------------------------------------------------------------------------------------------------------------------------------------------------------------------------------------------------------------------------------------------------------------------------------------------------------------------------------------------------------------------------------------------------------------------------------------------------------------------------------------------------------------------------------------------------------------------------------------------------------------------------------------------------------------------------------------------------------------------------------------------------------------------------------------------------------------------------------------------------------------------------------------------------------------------------------------------------------------------------------------------------------------------------------------------------------------------------------------------------------------------------------------------------------------------------------------------------------------------------------------------------------------------------------------------------------------------------------------------------------------------------------------------------------------------------------------------------------------------------------------------------------------------------------------------------------------------------------------------------------------------------------------------|---------|------------|---------|---------|------------|----------|------------|--------|--------|----------|----------------|----------------|--------------|-----------------------------------------|------------------|-------------|-------------|-------------|---------------------|--------------|-------------------|--------------|------------|
| , تختیہم                                                                                                                                                                                                                                                                                                                                                                                                                                                                                                                                                                                                                                                                                                                                                                                                                                                                                                                                                                                                                                                                                                                                                                                                                                                                                                                                                                                                                                                                                                                                                                                                                                                                                                                                                                                                                                                                                                                                                                                                                                                                                                                       | بات     | واقف-م     | ى والمو | لفصور   | اعداد ا    | بىيں     | واقف-      | ل والم | الفصو  | اعداد    | غرب            | جنوب           | شرق          | شمال                                    | الاتجاه          | تعليمى      | 1           | X 01,98     | ۲۵ ۳۷۳۹,۳٤          | القبو        |                   | قطاع ب - ب   | سم اللوحة  |
|                                                                                                                                                                                                                                                                                                                                                                                                                                                                                                                                                                                                                                                                                                                                                                                                                                                                                                                                                                                                                                                                                                                                                                                                                                                                                                                                                                                                                                                                                                                                                                                                                                                                                                                                                                                                                                                                                                                                                                                                                                                                                                                                | الباصات | لسيارات    | جمالي ا | عداد ا  |            | الباصات  | السيارات   | اجمالى | اعداد  |          | شارع عرض١٥ م   | شارع عرض١٥ م   | بارع عرض١٥ م | مواقف سيارات يليه م<br>شارع عرض ٢٠,٠٠ م | الحد             | تعليمى      | 1           | × 01,11     | Tp 1709, VE         | الدور الارضى |                   |              |            |
|                                                                                                                                                                                                                                                                                                                                                                                                                                                                                                                                                                                                                                                                                                                                                                                                                                                                                                                                                                                                                                                                                                                                                                                                                                                                                                                                                                                                                                                                                                                                                                                                                                                                                                                                                                                                                                                                                                                                                                                                                                                                                                                                |         | المطلوبة ا | لطلاب ا | فصول اا | المرحلة ال | المطلوبة | المطلوبة ا | الطلاب | الفصول | المرحلة  | ۹۰ م           | ۸۰ م           | ۹۰ م         | ۸۰ م                                    | الطول            | تعليمى      |             | % or,19     | Tp 17.1.79          | الدور الاول  | 1                 | مقياس الرسم  |            |
|                                                                                                                                                                                                                                                                                                                                                                                                                                                                                                                                                                                                                                                                                                                                                                                                                                                                                                                                                                                                                                                                                                                                                                                                                                                                                                                                                                                                                                                                                                                                                                                                                                                                                                                                                                                                                                                                                                                                                                                                                                                                                                                                | ٦       |            | ٣٩.     |         |            | * -      | -          | -      | -      | -        | ٣٩             | ۸٫۸٥ م         | ۴۳           | ع م                                     | الارتداد         | تعليمى      | 1           | % OY,19     | ۲۴ ۳۸.۸,٦٩          | الدور الثانى | 1                 | نوع المخطط   | رقم الصفحة |
|                                                                                                                                                                                                                                                                                                                                                                                                                                                                                                                                                                                                                                                                                                                                                                                                                                                                                                                                                                                                                                                                                                                                                                                                                                                                                                                                                                                                                                                                                                                                                                                                                                                                                                                                                                                                                                                                                                                                                                                                                                                                                                                                | ٨       | ١٢         | ٤٨٠     | 12      | ابستدائى   | ٣        | 17         | 17.    | ٨      | ابستدائى | للاب           | عدد الط        |              | . الفصول                                | عدد              | خدمات       | -           | 7. 9,01     | ۲۵ ٦٩.,٤٧           | الدور الثالث |                   | تاريخ المخطط | رقم الصفحة |
|                                                                                                                                                                                                                                                                                                                                                                                                                                                                                                                                                                                                                                                                                                                                                                                                                                                                                                                                                                                                                                                                                                                                                                                                                                                                                                                                                                                                                                                                                                                                                                                                                                                                                                                                                                                                                                                                                                                                                                                                                                                                                                                                | ٣       | ٥          | ۱۸۰     | ٩       | مـــتوسط   | ٢        | ١٢         | ۱۲.    | ٦      | مــتوسط  | طالب           | 17             | صل           | ۸۰ ف                                    |                  |             |             |             | <i>Тр</i> 10Л.7,98° | الاجمالى     | 1                 |              | A - 12     |
|                                                                                                                                                                                                                                                                                                                                                                                                                                                                                                                                                                                                                                                                                                                                                                                                                                                                                                                                                                                                                                                                                                                                                                                                                                                                                                                                                                                                                                                                                                                                                                                                                                                                                                                                                                                                                                                                                                                                                                                                                                                                                                                                | ٣       | ١٨         | ۱۸۰     | ٩       | ئىسانوى    | ٢        | ٢٤         | ۱۲.    | ٦      | ثـــانوى |                |                | مـــواقف     | JI                                      |                  | مظلات       | -           | 7. 10,.17   | ۲۴ ۱۸.۲,۲۲          | مظلات        | ٧١٠١١٨٠٣٦١١٤      | رقم العقد    |            |
|                                                                                                                                                                                                                                                                                                                                                                                                                                                                                                                                                                                                                                                                                                                                                                                                                                                                                                                                                                                                                                                                                                                                                                                                                                                                                                                                                                                                                                                                                                                                                                                                                                                                                                                                                                                                                                                                                                                                                                                                                                                                                                                                |         |            | ١٢      | -       | لاجمالى    | 1 1      | ٥٢         |        |        |          | باصات المتوفرة | ، المطلوبة الب | وفرة الباصان | ة السيارات المن                         | السيارات المطلوب | غرفة كمرباع | -           | 1,17        | ۲۵ ۱۱٬۹۸            | غرفة كهرباء  | Υ <sub>ρ</sub> γτ | مساحة الارض  |            |
| < state that shall be the state of the state |         |            |         |         | د جمالی    | ·    · v |            |        |        | الاجمالى | 1              |                |              |                                         | . 1              |             |             |             | La. may             |              | 1 Ľ               |              |            |