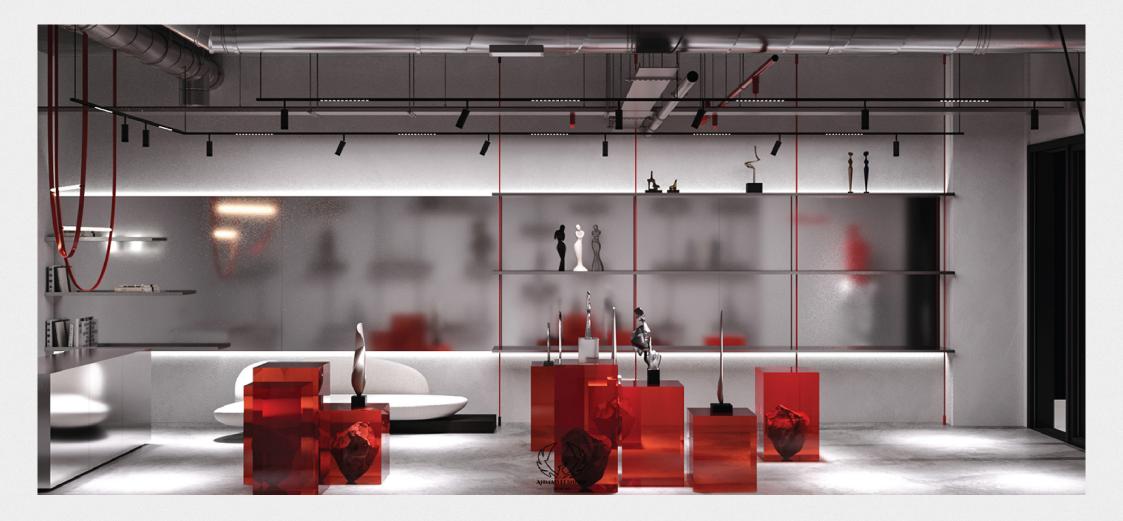

#### **SUPER** Exchange

**'Super** ' exchange by Ahmad El Sherif Designs features a sleek modern aesthetic with bold red accents. It combines a minimalist layout, glossy white marble flooring, and futuristic LED lighting for a sophisticated feel. Glass partitions enhance openness, while distinct functional zones ensure seamless workflow. The design balances elegance and practicality, creating a dynamic yet efficient financial space.

#### New Cairo, Egypt

SUPER-

()

()

SUPER -