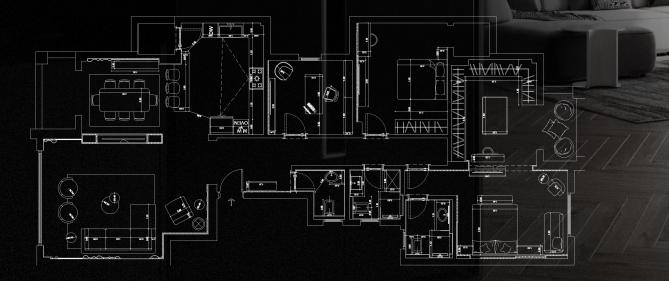

## **DUPLEX VILLETTE** Residential

This **duplex at Sodic Villette** Compound is designed to be a modern sanctuary where luxury and functionality blend seamlessly.

The neutral color palette provides a calming atmosphere, while the green accentsbring life and freshness to the space. The striking black stretch ceiling adds a bold, contemporary touch that defines the interior, making this duplex a unique, luxurious, and stylish residence that offers both beauty and comfort.

**First Floor** 