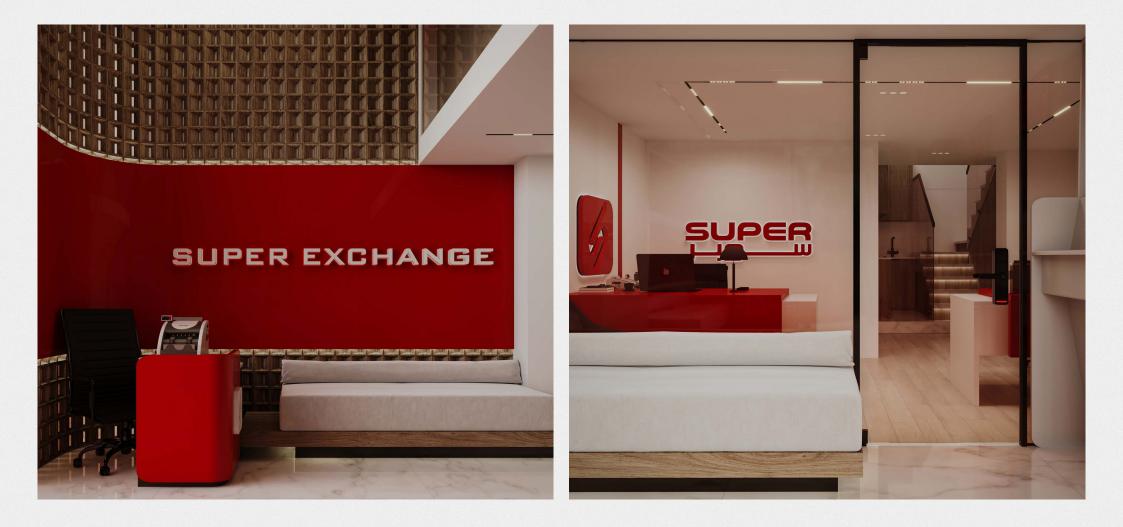

#### **SUPER** Exchange

**'Super** ' exchange by Ahmad El Sherif Designs features a sleek modern aesthetic with bold red accents. It combines a minimalist layout, glossy white marble flooring, and futuristic LED lighting for a sophisticated feel. Glass partitions enhance openness, while distinct functional zones ensure seamless workflow. The design balances elegance and practicality, creating a dynamic yet efficient financial space.

#### New Cairo, Egypt

SUPER-

()

()

SUPER -