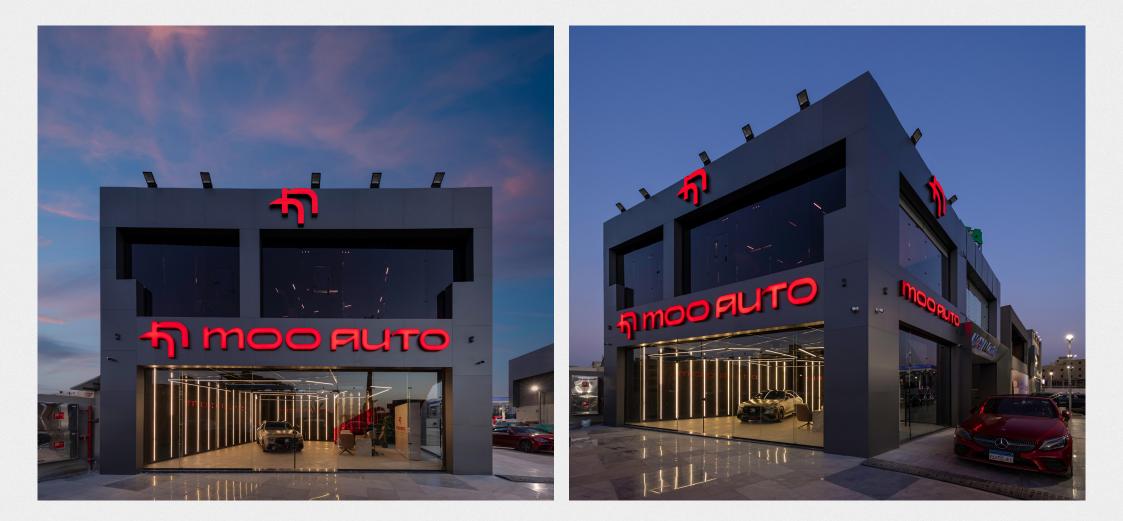

#### **MOO AUTO** Automotive

MOO AUTO, is setting a new standard with its avant-garde showroom design. The concept centers around a striking color palette of deep black and bold red, intended to evoke power, and cutting-edge innovation. The design goal is to transform the showroom into an immersive experience where luxury meets creativity.

Moo Auto's luxury automotive showroom will be a statement of elegance and innovation. The design, characterized by its use of black and red, will not only highlight the opulence of the vehicles but also create an environment that reflects Moo Auto's commitment to exceptional customer experience.