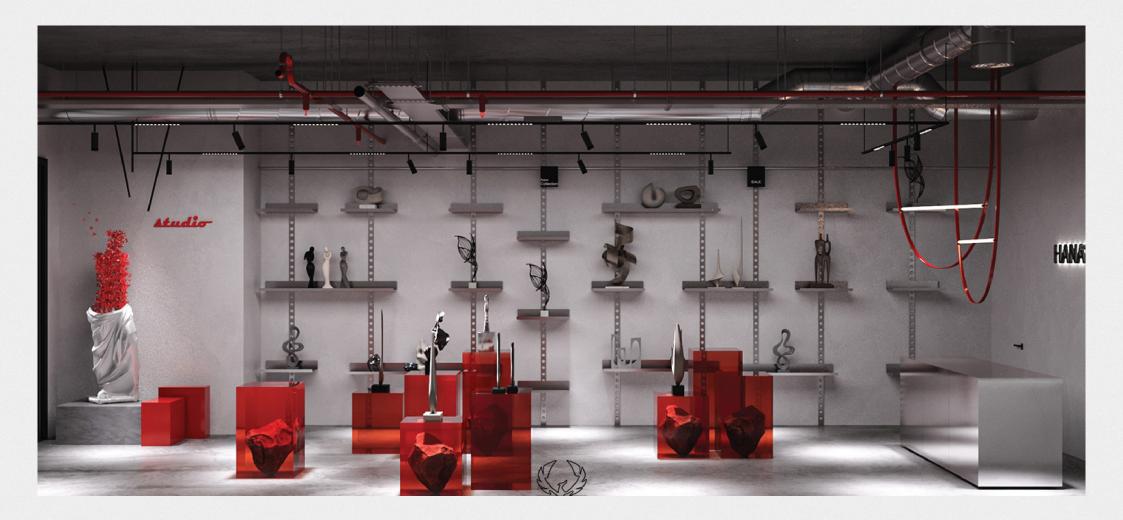

#### **SUPER** Exchange

**'Super** ' exchange by Ahmad El Sherif Designs features a sleek modern aesthetic with bold red accents. It combines a minimalist layout, glossy white marble flooring, and futuristic LED lighting for a sophisticated feel. Glass partitions enhance openness, while distinct functional zones ensure seamless workflow. The design balances elegance and practicality, creating a dynamic yet efficient financial space.

#### New Cairo, Egypt

SUPER-

()

()

SUPER -