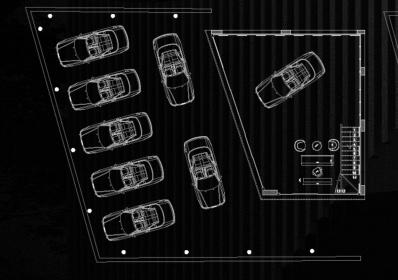

#### **MOO AUTO** Automotive

MOO AUTO, is setting a new standard with its avant-garde showroom design. The concept centers around a striking color palette of deep black and bold red, intended to evoke power, and cutting-edge innovation. The design goal is to transform the showroom into an immersive experience where luxury meets creativity.

Moo Auto's luxury automotive showroom will be a statement of elegance and innovation. The design, characterized by its use of black and red, will not only highlight the opulence of the vehicles but also create an environment that reflects Moo Auto's commitment to exceptional customer experience.